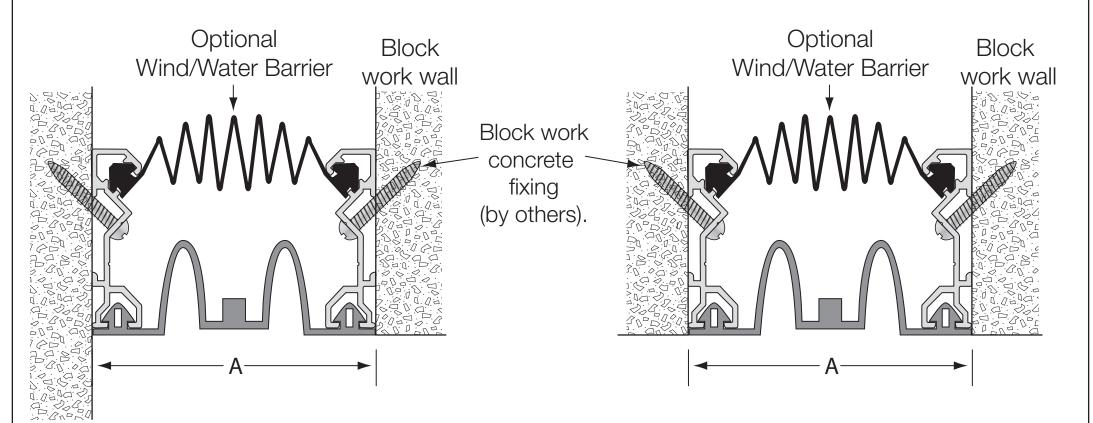

Verified By..... Date.....

VL Series Fixed to Block Work or Masonary.

## Angled Wall to Wall Application

| Aluminium Code | Α   | Movement  | Total Available<br>Movement |
|----------------|-----|-----------|-----------------------------|
| VL-60          | 60  | +50/-25mm | 75mm                        |
| VL-75          | 150 | +50/-25mm | 75mm                        |

## Straight Wall to Wall Application

Exterior/Interior applications.
All mechanical expansion joint fixings by others.
Design subject to change without notice.

COPYRIGHT © 2019