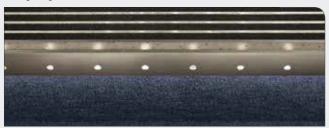

**TOP Series.** 6mm visual holes at approximately 66mm centres allow the LED's to shine up through the off white visual front bar, whilst also fan lighting the riser and the tread below.

**TOPDEC Series.** 6mm visual holes at approximately 66mm centres allow the LED's to shine up through the off white visual front bar and through the visual holes at approximately 66mm centres in the riser of the nosing, whilst also fan lighting the riser and the tread below.

WARM WHITE LED INSERTS (STANDARD COLOUR) \*

BRIGHT WHITE LED INSERTS \*

RED LED INSERTS \*

GREEN LED INSERTS \*

BLUE LED INSERTS \*

YELLOW LED INSERTS \*

\* The above photos is a set of stairs with stair goings 300mm. The coloured light reflecting off the aluminium strips between the silicon carbide inserts shining down from the nosing on the step above. This effect will vary depending on the floor finish type and colour, surrounding lighting, the length of the goings and the tread types selected. This effect will not occur on a tread that does not have a Tredlite Nosing immediately above it.