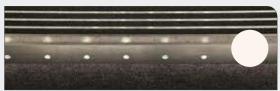

WARM WHITE LED INSERTS (STANDARD COLOUR) \*

BRIGHT WHITE LED INSERTS \*

RED LED INSERTS \*

GREEN LED INSERTS \*

BLUE LED INSERTS \*

YELLOW LED INSERTS \*

\* The above photos is a set of stairs with stair goings 300mm. The coloured light reflecting off the aluminium strips between the silicon carbide inserts shining down from the nosing on the step above. This effect will vary depending on the floor finish type and colour, surrounding lighting, the length of the goings and the tread types selected. This effect will not occur on a tread that does not have a Tredlite Nosing immediately above it.