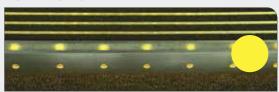

WARM WHITE LED INSERTS (STANDARD COLOUR) \*

BRIGHT WHITE LED INSERTS \*

RED LED INSERTS \*

GREEN LED INSERTS \*

BLUE LED INSERTS \*

YELLOW LED INSERTS \*

\* The above photos is a set of stairs with stair goings 300mm. The coloured light reflecting off the aluminium strips between the silicon carbide inserts shining down from the nosing on the step above. This effect will vary depending on the floor finish type and colour, surrounding lighting, the length of the goings and the tread types selected. This effect will not occur on a tread that does not have a Tredlite Nosing immediately above it.