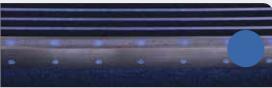

WARM WHITE LED INSERTS (STANDARD COLOUR) \*

BRIGHT WHITE LED INSERTS \*

RED LED INSERTS \*

GREEN LED INSERTS \*

BLUE LED INSERTS \*

YELLOW LED INSERTS \*

\* The above photos is a set of stairs with stair goings 300mm. The coloured light reflecting off the aluminium strips between the silicon carbide inserts shining down from the nosing on the step above. This effect will vary depending on the floor finish type and colour, surrounding lighting, the length of the goings and the tread types selected. This effect will not occur on a tread that does not have a Tredlite Nosing immediately above it.