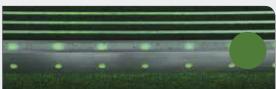

WARM WHITE LED INSERTS (STANDARD COLOUR) \*

BRIGHT WHITE LED INSERTS \*

RED LED INSERTS \*

GREEN LED INSERTS \*

BLUE LED INSERTS \*

YELLOW LED INSERTS \*

\* The above photos is a set of stairs with stair goings 300mm. The coloured light reflecting off the aluminium strips between the silicon carbide inserts shining down from the nosing on the step above. This effect will vary depending on the floor finish type and colour, surrounding lighting, the length of the goings and the tread types selected. This effect will not occur on a tread that does not have a Tredlite Nosing immediately above it.