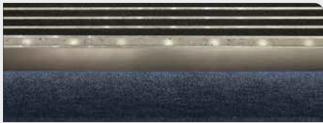

**TOP Series.** 6mm visual holes at approximately 66mm centres allow the LED's to shine up through the off white visual front bar, whilst also fan lighting the riser and the tread below.

**TOPDEC Series.** 6mm visual holes at approximately 66mm centres allow the LED's to shine up through the off white visual front bar and through the visual holes at approximately 66mm centres in the riser of the nosing, whilst also fan lighting the riser and the tread below.

WARM WHITE LED INSERTS (STANDARD COLOUR) \*

BRIGHT WHITE LED INSERTS \*

RED LED INSERTS \*

GREEN LED INSERTS \*

BLUE LED INSERTS \*

YELLOW LED INSERTS \*

\* The above photos is a set of stairs with stair goings 300mm. The coloured light reflecting off the aluminium strips between the silicon carbide inserts shining down from the nosing on the step above. This effect will vary depending on the floor finish type and colour, surrounding lighting, the length of the goings and the tread types selected. This effect will not occur on a tread that does not have a Tredlite Nosing immediately above it.