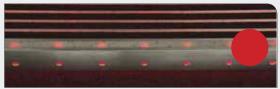

WARM WHITE LED INSERTS (STANDARD COLOUR) \*

BRIGHT WHITE LED INSERTS \*

RED LED INSERTS \*

GREEN LED INSERTS \*

BLUE LED INSERTS \*

YELLOW LED INSERTS \*

\* The above photos is a set of stairs with stair goings 300mm. The coloured light reflecting off the aluminium strips between the silicon carbide inserts shining down from the nosing on the step above. This effect will vary depending on the floor finish type and colour, surrounding lighting, the length of the goings and the tread types selected. This effect will not occur on a tread that does not have a Tredlite Nosing immediately above it.