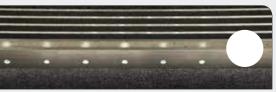

WARM WHITE LED INSERTS (STANDARD COLOUR) \*

BRIGHT WHITE LED INSERTS \*

RED LED INSERTS \*

GREEN LED INSERTS \*

BLUE LED INSERTS \*

YELLOW LED INSERTS \*

\* The above photos is a set of stairs with stair goings 300mm. The coloured light reflecting off the aluminium strips between the silicon carbide inserts shining down from the nosing on the step above. This effect will vary depending on the floor finish type and colour, surrounding lighting, the length of the goings and the tread types selected. This effect will not occur on a tread that does not have a Tredlite Nosing immediately above it.