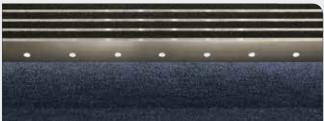

FL Series (Standard Tredlite Detail).
Fan lighting the riser and the tread below.

**DEC Series.** 6mm visual holes at approximately 66mm centres allow the LED's to be seen in the riser of the nosing, whilst also fan lighting the riser and the tread below.

WARM WHITE LED INSERTS (STANDARD COLOUR) \*

BRIGHT WHITE LED INSERTS \*

RED LED INSERTS \*

GREEN LED INSERTS \*

BLUE LED INSERTS \*

YELLOW LED INSERTS \*

\* The above photos is a set of stairs with stair goings 300mm. The coloured light reflecting off the aluminium strips between the silicon carbide inserts shining down from the nosing on the step above. This effect will vary depending on the floor finish type and colour, surrounding lighting, the length of the goings and the tread types selected. This effect will not occur on a tread that does not have a Tredlite Nosing immediately above it.