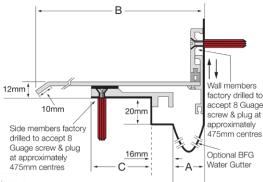

## **FIXINGS**

 Side and wall members factory drilled to accept 8 gauge screw and plug at ~475mm centres.