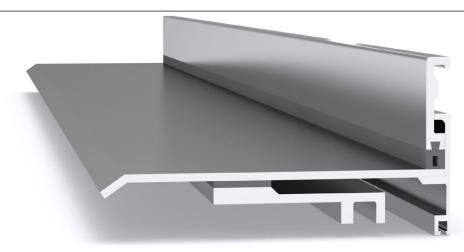

# Latham Wall-Line Series Aluminium Expansion Joint Cover **ML**

Illustrated: 25ML

## **FEATURES**

- Aluminium wall-to-ceiling expansion joint cover.
- Suitable for surface mounted applications and sit proud of the surface by 5mm.
- 12mm deep below floor finish.
- The actual movement available will depend on the physical structural joint and installation width.

### **MATERIALS**

- Aluminium 6063-T5 mill finish alloy.
- Supplied in 3050mm lengths.
- Contact a Latham representative for alternative anodising or powder coating options.