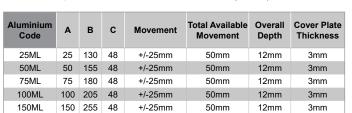

## **FEATURES**

- Aluminium wall-to-ceiling expansion joint cover.
- Suitable for surface mounted applications and sit proud of the surface by 5mm.
- 12mm deep below floor finish.
- The actual movement available will depend on the physical structural joint and installation width.