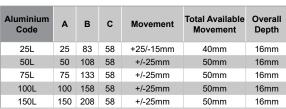

### **Latham Wall-Line Series Aluminium Expansion Joint Cover**

L

Illustrated: 25L