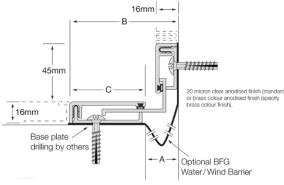

# **FEATURES**

- Aluminium wall-to-ceiling expansion joint cover.
- Installed flush internally with 16mm wall board or appear almost flush with 13mm board due to the curvature of the joint edge.
- Can also be installed surface mounted.

#### **FIXINGS**

- Side base sections should be site drilled for fixings at ~450mm centres.
- Suitable fixings should be sourced to suit the substrate.