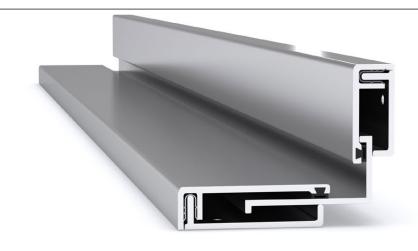

### **Latham Wall-Line Series Aluminium Expansion Joint Cover**

L

Illustrated: 25L

# **FEATURES**

- Aluminium wall-to-ceiling expansion joint cover.
- Installed flush internally with 16mm wall board or appear almost flush with 13mm board due to the curvature of the joint edge.
- Can also be installed surface mounted.

### **MATERIALS**

- Aluminium 6063-T5 mill finish alloy.
- Supplied in 3050mm lengths.
- All visual surfaces come with a 20 micron clear anodised finish (contact a Latham representative for alternative anodising or powder coating options).