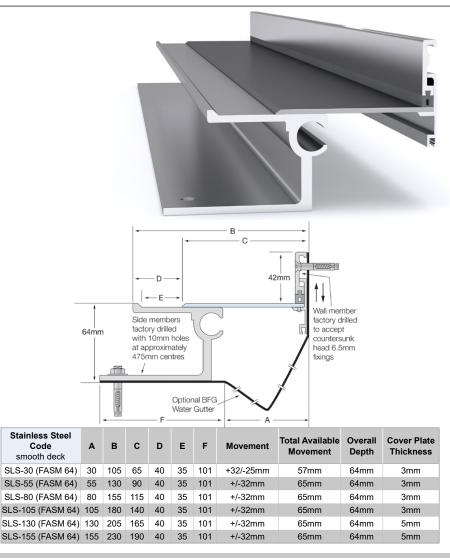

# Latham Ultimate Series Aluminium Expansion Joint Cover with Stainless Steel Cover Plate SLS (FASM 64)

Illustrated: SLS-55 (FASM 64)

## **FEATURES**

- Aluminium floor-to-wall expansion joint cover with a stainless steel cover plate.
- Robust system suited to pedestrian applications.
- 64mm depth below floor finish.
- 42mm vertical depth up the wall, above floor finish.
- Installed with terrazzo tiles, pavers, timber, stone, etc.

#### **MATERIALS**

- Aluminium 6063-T5 mill finish alloy.
- 304 Grade, 2B finish stainless steel cover plates.
- · Supplied in 3050mm lengths.

## **FIXINGS**

- Side member pre-drilled at ~475mm centres for 10mm fasteners.
- Wall member pre-drilled at ~475mm centres to accept countersunk head 6.5mm fixings.