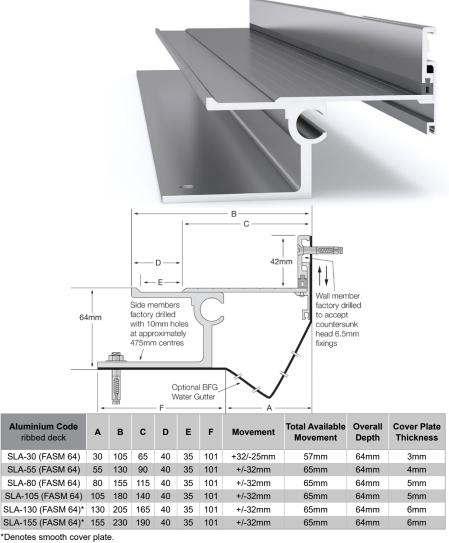

# **Latham Ultimate Series Aluminium Expansion Joint Cover SLA (FASM 64)**

Illustrated: SLA-55 (FASM 64)

## **FEATURES**

- Aluminium floor-to-wall expansion joint cover.
- Robust system suited to pedestrian applications.
- 64mm depth below floor finish.
- 42mm vertical depth up the wall, above floor finish.
- Installed with terrazzo tiles, pavers, timber, stone, etc.

### **MATERIALS**

- Aluminium 6063-T5 mill finish alloy.
- Supplied in 3050mm lengths.

## **FIXINGS**

- Side member pre-drilled at ~475mm centres for 10mm fasteners.
- Wall member pre-drilled at ~475mm centres to accept countersunk head 6.5mm fixings.