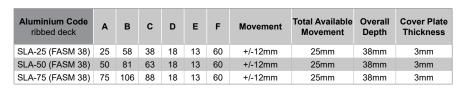

## **MATERIALS**

- Aluminium 6063-T5 mill finish alloy.
- Supplied in 3050mm lengths.