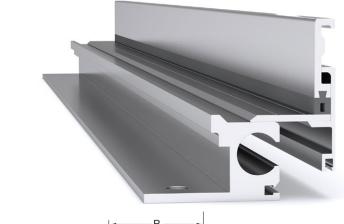

# Latham Ultimate Series Aluminium Expansion Joint Cover SLA (FASM 38)

Illustrated: SLA-50 (FASM 38)

### **FEATURES**

- Aluminium floor-to-wall expansion joint cover.
- Robust system suited to pedestrian applications.
- 38mm depth below floor finish.
- 42mm vertical depth up the wall, above floor finish.
- Installed with terrazzo tiles, pavers, timber, stone, etc.