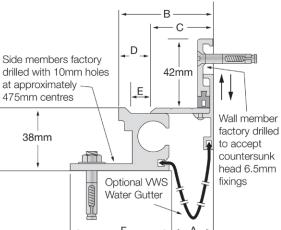

### **FEATURES**

- Aluminium floor-to-wall expansion joint cover.
- Robust system suited to pedestrian applications.
- 38mm depth below floor finish.
- 42mm vertical depth up the wall, above floor finish.
- Installed with terrazzo tiles, pavers, timber, stone, etc.

### **FIXINGS**

- Side member pre-drilled at ~475mm centres for 10mm fasteners.
- Wall member pre-drilled at ~475mm centres to accept countersunk head 6.5mm fixings.