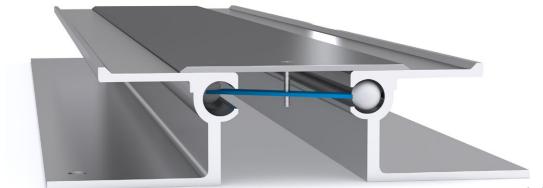

# Latham Ultimate Series Aluminium Expansion Joint Cover with Stainless Steel Cover Plate SAS (FASM 64)

Illustrated: SAS-55 (FASM 64)

| Stainless Steel<br>Code<br>smooth deck | A   | В   | С   | D  | E  | F   | Movement  | Total Available<br>Movement | Overall<br>Depth | Cover Plate<br>Thickness |
|----------------------------------------|-----|-----|-----|----|----|-----|-----------|-----------------------------|------------------|--------------------------|
| SAS-30 (FASM 64)                       | 30  | 182 | 100 | 40 | 35 | 101 | +65/-20mm | 85mm                        | 64mm             | 3mm                      |
| SAS-55 (FASM 64)                       | 55  | 207 | 125 | 40 | 35 | 101 | +65/-45mm | 110mm                       | 64mm             | 3mm                      |
| SAS-80 (FASM 64)                       | 80  | 232 | 150 | 40 | 35 | 101 | +/-65mm   | 130mm                       | 64mm             | 3mm                      |
| SAS-105 (FASM 64)                      | 105 | 257 | 175 | 40 | 35 | 101 | +/-65mm   | 130mm                       | 64mm             | 3mm                      |
| SAS-130 (FASM 64)                      | 130 | 282 | 200 | 40 | 35 | 101 | +/-65mm   | 130mm                       | 64mm             | 5mm                      |
| SAS-155 (FASM 64)                      | 155 | 307 | 225 | 40 | 35 | 101 | +/-65mm   | 130mm                       | 64mm             | 5mm                      |

### **FEATURES**

- Aluminium floor expansion joint cover with a stainless steel cover plate.
- Robust system suited to pedestrian applications.
- 64mm depth below floor finish.
- Installed with terrazzo tiles, pavers, timber, stone, etc.

## **MATERIALS**

- Aluminium 6063-T5 mill finish alloy.
- 304 Grade, 2B finish stainless steel cover plates.
- Supplied in 3050mm lengths.
- Spring steel treated centering bar with nylon spherical balls (at ~475mm centres).