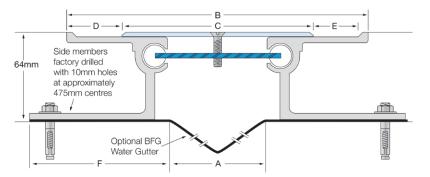

# Latham Ultimate Series Aluminium Expansion Joint Cover with Stainless Steel Cover Plate SAS (FASM 64)

Illustrated: SAS-55 (FASM 64)

| Stainless Steel<br>Code<br>smooth deck | A   | В   | С   | D  | E  | F   | Movement  | Total Available<br>Movement | Overall<br>Depth | Cover Plate<br>Thickness |
|----------------------------------------|-----|-----|-----|----|----|-----|-----------|-----------------------------|------------------|--------------------------|
| SAS-30 (FASM 64)                       | 30  | 182 | 100 | 40 | 35 | 101 | +65/-20mm | 85mm                        | 64mm             | 3mm                      |
| SAS-55 (FASM 64)                       | 55  | 207 | 125 | 40 | 35 | 101 | +65/-45mm | 110mm                       | 64mm             | 3mm                      |
| SAS-80 (FASM 64)                       | 80  | 232 | 150 | 40 | 35 | 101 | +/-65mm   | 130mm                       | 64mm             | 3mm                      |
| SAS-105 (FASM 64)                      | 105 | 257 | 175 | 40 | 35 | 101 | +/-65mm   | 130mm                       | 64mm             | 3mm                      |
| SAS-130 (FASM 64)                      | 130 | 282 | 200 | 40 | 35 | 101 | +/-65mm   | 130mm                       | 64mm             | 5mm                      |
| SAS-155 (FASM 64)                      | 155 | 307 | 225 | 40 | 35 | 101 | +/-65mm   | 130mm                       | 64mm             | 5mm                      |

## **MATERIALS**

- Aluminium 6063-T5 mill finish alloy.
- 304 Grade, 2B finish stainless steel cover plates.
- Supplied in 3050mm lengths.
- Spring steel treated centering bar with nylon spherical balls (at ~475mm centres).

### **FIXINGS**

Side member pre-drilled at ~475mm centres for 10mm fasteners.