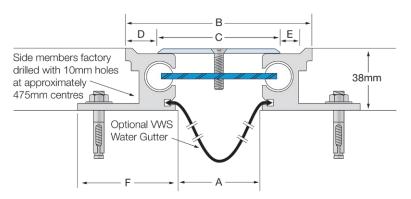

### **FEATURES**

- Aluminium floor expansion joint cover with a stainless steel cover plate.
- Robust system suited to pedestrian applications.
- 38mm depth below floor finish.
- Installed with terrazzo tiles, pavers, timber, stone, etc.

## **MATERIALS**

- Aluminium 6063-T5 mill finish alloy.
- 304 Grade, 2B finish stainless steel cover plates.
- Supplied in 3050mm lengths.
- Spring steel treated centering bar with nylon spherical balls (at ~475mm centres).

### **FIXINGS**

 Side member pre-drilled at ~475mm centres for 10mm fasteners.