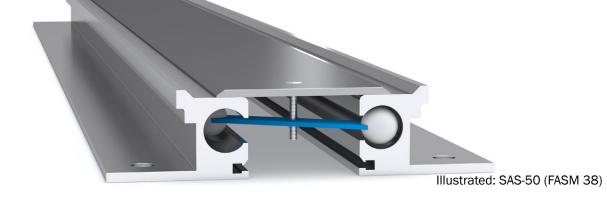

# Latham Ultimate Series Aluminium Expansion Joint Cover with Stainless Steel Cover Plate SAS (FASM 38)

### **FEATURES**

- Aluminium floor expansion joint cover with a stainless steel cover plate.
- Robust system suited to pedestrian applications.
- 38mm depth below floor finish.
- Installed with terrazzo tiles, pavers, timber, stone, etc.

## **MATERIALS**

- Aluminium 6063-T5 mill finish alloy.
- 304 Grade, 2B finish stainless steel cover plates.
- Supplied in 3050mm lengths.
- Spring steel treated centering bar with nylon spherical balls (at ~475mm centres).