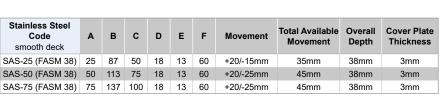

## **MATERIALS**

- Aluminium 6063-T5 mill finish alloy.
- 304 Grade, 2B finish stainless steel cover plates.
- Supplied in 3050mm lengths.
- Spring steel treated centering bar with nylon spherical balls (at ~475mm centres).

### **FIXINGS**

 Side member pre-drilled at ~475mm centres for 10mm fasteners.