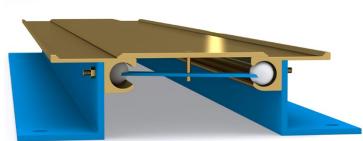

### **FEATURES**

- Solid brass floor expansion joint cover.
- Robust system suited to pedestrian applications.
- Aluminium side member is installed on a continuous treated steel support, to allow for a variable floor depth below the finished floor (▲ - specify depth)
- Generally installed with paver/deep bed applications.

#### **MATERIALS**

- Brass 380 mill finish alloy.
- Treated steel angle supports.
- Supplied in 4000mm lengths.
- Spring steel treated centering bar with nylon spherical balls (at ~475mm centres).