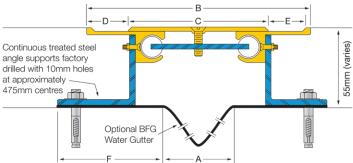

## SAB (SSSM ▲)

SAB-25 (SSSM ▲) to SAB-50 (SSSM ▲)

SAB-51 (SSSM  $\blacktriangle$ ) to SAB-150 (SSSM  $\blacktriangle$ )

| Brass Code<br>smooth deck | A   | В   | С   | D  | E  | F | Movement  | Total Available<br>Movement | Overall<br>Depth | Cover Plate<br>Thickness |
|---------------------------|-----|-----|-----|----|----|---|-----------|-----------------------------|------------------|--------------------------|
| SAB-25 (SSSM ▲)           | 25  | 87  | 50  | 18 | 12 | • | +/-15mm   | 30mm                        | 45mm             | 3mm                      |
| SAB-50 (SSSM ▲)           | 50  | 113 | 75  | 18 | 12 | • | +15/-25mm | 40mm                        | 45mm             | 3mm                      |
| SAB-51 (SSSM ▲)           | 50  | 163 | 100 | 30 | 25 | • | +/-40mm   | 80mm                        | 55mm             | 3mm                      |
| SAB-75 (SSSM ▲)           | 75  | 189 | 125 | 30 | 25 | • | +40/-50mm | 90mm                        | 55mm             | 3mm                      |
| SAB-100 (SSSM ▲)          | 100 | 214 | 150 | 30 | 25 | • | +40/-50mm | 90mm                        | 55mm             | 5mm                      |
| SAB-150 (SSSM ▲)          | 150 | 264 | 200 | 30 | 25 | • | +40/-50mm | 90mm                        | 55mm             | 5mm                      |

▲ Specify required depth: 45mm, 55mm, 70mm, 80mm, 95mm, 105mm, 130mm & 155mm • "F" distance subject to required depth

#### **FIXINGS**

Continuous treated steel support angles pre-drilled at ~475mm centres for 10mm fasteners.