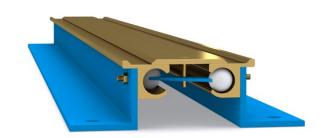

### **FEATURES**

- Solid brass floor expansion joint cover.
- Robust system suited to pedestrian applications.
- Aluminium side member is installed on a continuous treated steel support, to allow for a variable floor depth below the finished floor (▲ - specify depth)
- Generally installed with paver/deep bed applications.

#### **MATERIALS**

- Brass 380 mill finish alloy.
- Treated steel angle supports.
- Supplied in 4000mm lengths.
- Spring steel treated centering bar with nylon spherical balls (at ~475mm centres).