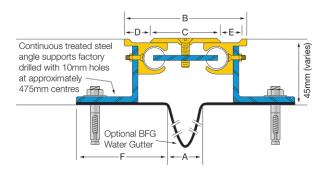

## SAB (SSSM ▲)

SAB-25 (SSSM ▲) to SAB-50 (SSSM ▲)

SAB-51 (SSSM  $\blacktriangle$ ) to SAB-150 (SSSM  $\blacktriangle$ )

| Brass Code<br>smooth deck | A   | В   | С   | D  | E  | F | Movement  | Total Available<br>Movement | Overall<br>Depth | Cover Plate<br>Thickness |
|---------------------------|-----|-----|-----|----|----|---|-----------|-----------------------------|------------------|--------------------------|
| SAB-25 (SSSM ▲)           | 25  | 87  | 50  | 18 | 12 | • | +/-15mm   | 30mm                        | 45mm             | 3mm                      |
| SAB-50 (SSSM ▲)           | 50  | 113 | 75  | 18 | 12 | • | +15/-25mm | 40mm                        | 45mm             | 3mm                      |
| SAB-51 (SSSM ▲)           | 50  | 163 | 100 | 30 | 25 | • | +/-40mm   | 80mm                        | 55mm             | 3mm                      |
| SAB-75 (SSSM ▲)           | 75  | 189 | 125 | 30 | 25 | • | +40/-50mm | 90mm                        | 55mm             | 3mm                      |
| SAB-100 (SSSM ▲)          | 100 | 214 | 150 | 30 | 25 | • | +40/-50mm | 90mm                        | 55mm             | 5mm                      |
| SAB-150 (SSSM ▲)          | 150 | 264 | 200 | 30 | 25 | • | +40/-50mm | 90mm                        | 55mm             | 5mm                      |

▲ Specify required depth: 45mm, 55mm, 70mm, 80mm, 95mm, 105mm, 130mm & 155mm • "F" distance subject to required depth

#### **FIXINGS**

Continuous treated steel support angles pre-drilled at ~475mm centres for 10mm fasteners.