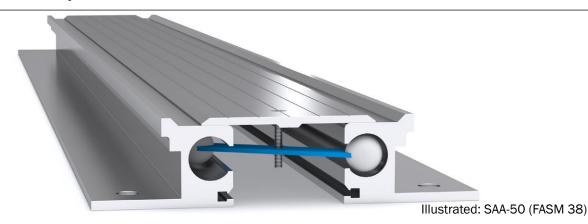

# Latham Ultimate Series Aluminium Expansion Joint Cover SAA (FASM 38)

### **FEATURES**

- · Aluminium floor expansion joint cover.
- Robust system suited to pedestrian applications.
- 38mm depth below floor finish.
- Installed with terrazzo tiles, pavers, timber, stone, etc.

## **MATERIALS**

- Aluminium 6063-T5 mill finish alloy.
- Supplied in 3050mm lengths.
- Spring steel treated centering bar with nylon spherical balls (at ~475mm centres).