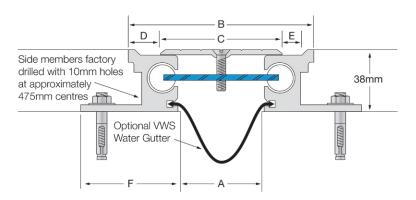

## **MATERIALS**

- Aluminium 6063-T5 mill finish alloy.
- Supplied in 3050mm lengths.
- Spring steel treated centering bar with nylon spherical balls (at ~475mm centres).

### **FIXINGS**

 Side member pre-drilled at ~475mm centres for 10mm fasteners.