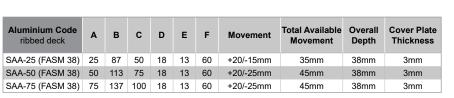

## **MATERIALS**

- Aluminium 6063-T5 mill finish alloy.
- Supplied in 3050mm lengths.
- Spring steel treated centering bar with nylon spherical balls (at ~475mm centres).

### **FIXINGS**

 Side member pre-drilled at ~475mm centres for 10mm fasteners.