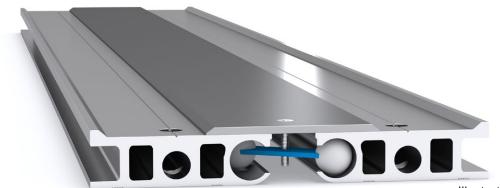

# Latham Ultimate Series Aluminium Expansion Joint Cover with Stainless Steel Cover Plate **NSS**

Illustrated: NSS-20

| Stainless<br>Steel Code<br>smooth deck | A   | В   | С   | D  | E  | F  | Movement  | Total Available<br>Movement | Overall<br>Depth | Cover Plate<br>Thickness |
|----------------------------------------|-----|-----|-----|----|----|----|-----------|-----------------------------|------------------|--------------------------|
| NSS-20                                 | 20  | 174 | 75  | 46 | 40 | 77 | +45/-10mm | 55mm                        | 25mm             | 3mm                      |
| NSS-30                                 | 30  | 184 | 100 | 41 | 35 | 77 | +55/-20mm | 75mm                        | 25mm             | 3mm                      |
| NSS-55                                 | 55  | 209 | 125 | 41 | 35 | 77 | +55/-45mm | 100mm                       | 25mm             | 4mm                      |
| NSS-80                                 | 80  | 234 | 150 | 41 | 35 | 77 | +55/-65mm | 120mm                       | 25mm             | 4mm                      |
| NSS-105                                | 105 | 259 | 175 | 41 | 35 | 77 | +55/-70mm | 125mm                       | 25mm             | 5mm                      |

#### **FEATURES**

- Aluminium floor expansion joint cover with a stainless steel cover plate.
- Robust system suited to pedestrian applications.
- 25mm depth below floor finish.
- Installed as a retrofit application.

### **MATERIALS**

- Aluminium 6063-T5 mill finish alloy.
- 304 Grade, 2B finish stainless steel cover plates.
- Supplied in 3050mm lengths.
- Spring steel treated centering bar with nylon spherical balls (at ~475mm centres).