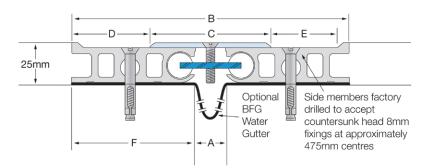

# Latham Ultimate Series Aluminium Expansion Joint Cover with Stainless Steel Cover Plate **NSS**

Illustrated: NSS-20

| Stainless<br>Steel Code<br>smooth deck | A   | В   | С   | D  | E  | F  | Movement  | Total Available<br>Movement | Overall<br>Depth | Cover Plate<br>Thickness |
|----------------------------------------|-----|-----|-----|----|----|----|-----------|-----------------------------|------------------|--------------------------|
| NSS-20                                 | 20  | 174 | 75  | 46 | 40 | 77 | +45/-10mm | 55mm                        | 25mm             | 3mm                      |
| NSS-30                                 | 30  | 184 | 100 | 41 | 35 | 77 | +55/-20mm | 75mm                        | 25mm             | 3mm                      |
| NSS-55                                 | 55  | 209 | 125 | 41 | 35 | 77 | +55/-45mm | 100mm                       | 25mm             | 4mm                      |
| NSS-80                                 | 80  | 234 | 150 | 41 | 35 | 77 | +55/-65mm | 120mm                       | 25mm             | 4mm                      |
| NSS-105                                | 105 | 259 | 175 | 41 | 35 | 77 | +55/-70mm | 125mm                       | 25mm             | 5mm                      |

### **FIXINGS**

Side member pre-drilled at ~475mm centres to accept countersunk head 8mm fixings.