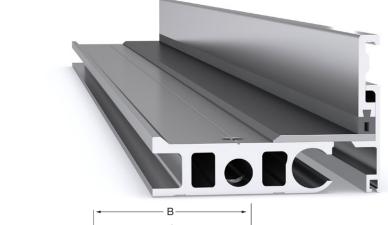

Illustrated: NSSL-20

### **FEATURES**

- Aluminium floor-to-wall expansion joint cover with a stainless steel cover plate.
- Robust system suited to pedestrian applications.
- 25mm depth below floor finish.
- 42mm vertical depth up the wall, above floor finish.
- Installed as a retrofit application.