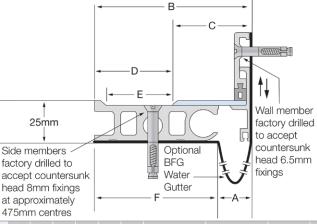

# Latham Ultimate Series Aluminium Expansion Joint Cover with Stainless Steel Cover Plate NSSL

|                                        |     |     |     |    |    |    | l l       |                             |                  |                          |
|----------------------------------------|-----|-----|-----|----|----|----|-----------|-----------------------------|------------------|--------------------------|
| Stainless<br>Steel Code<br>smooth deck | A   | В   | С   | D  | E  | F  | Movement  | Total Available<br>Movement | Overall<br>Depth | Cover Plate<br>Thickness |
| NSSL-20                                | 20  | 97  | 55  | 46 | 40 | 77 | +25/-8mm  | 33mm                        | 25mm             | 3mm                      |
| NSSL-30                                | 30  | 107 | 65  | 41 | 35 | 77 | +30/-18mm | 48mm                        | 25mm             | 3mm                      |
| NSSL-55                                | 55  | 132 | 90  | 41 | 35 | 77 | +30/-40mm | 70mm                        | 25mm             | 4mm                      |
| NSSL-80                                | 80  | 157 | 115 | 41 | 35 | 77 | +30/-40mm | 70mm                        | 25mm             | 4mm                      |
| NSSL-105                               | 105 | 182 | 140 | 41 | 35 | 77 | +30/-40mm | 70mm                        | 25mm             | 5mm                      |

### **FEATURES**

- Aluminium floor-to-wall expansion joint cover with a stainless steel cover plate.
- Robust system suited to pedestrian applications.
- 25mm depth below floor finish.
- 42mm vertical depth up the wall, above floor finish.
- Installed as a retrofit application.

### **FIXINGS**

- Side member pre-drilled at ~475mm centres to accept countersunk head 8mm fixings.
- Wall member pre-drilled at ~475mm centres to accept countersunk head 6.5mm fixings.