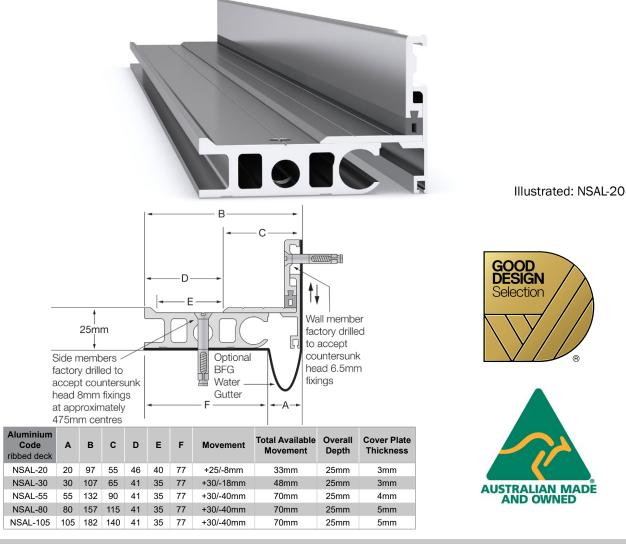

# Latham Ultimate Series Aluminium Expansion Joint Cover **NSAL**

## FEATURES

- Aluminium floor-to-wall expansion joint cover.
- Robust system suited to pedestrian applications.
- 25mm depth below floor finish.
- 42mm vertical depth up the wall, above floor finish.
- Installed as a retrofit application.

## MATERIALS

- Aluminium 6063-T5 mill finish alloy.
- Supplied in 3050mm lengths.

### FIXINGS

- Side member pre-drilled at ~475mm centres to accept countersunk head 8mm fixings.
- Wall member pre-drilled at ~475mm centres to accept countersunk head 6.5mm fixings.