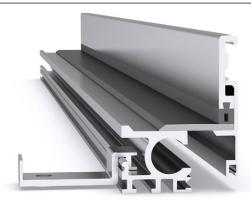

## **FEATURES**

- Aluminium floor-to-wall expansion joint cover with a stainless steel cover plate.
- Robust system suited to pedestrian applications.
- 33mm depth below floor finish.
- 42mm vertical depth up the wall, above floor finish.
- Installed in a preformed recess or cast-in.

### **MATERIALS**

- Aluminium 6063-T5 mill finish alloy.
- 304 Grade, 2B finish stainless steel cover plates.
- Supplied in 3050mm lengths.

#### **FIXINGS**

- Supplied with clip-on CA-16 Block-Out Anchors (10mm holes pre-drilled) installed at ~500mm centres.
- On request: CA-6 Cast-In Anchors can be supplied.
- Wall member pre-drilled at ~475mm centres to accept countersunk head 6.5mm fixings.