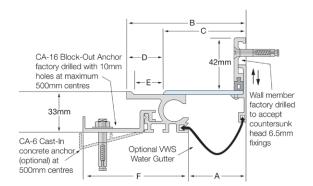

# Latham Ultimate Series Aluminium Expansion Joint Cover with Stainless Steel Cover Plate LS

LS-25 to LS-50

LS-45 to LS-150

| Stainless<br>Steel Code<br>smooth deck | Α   | В   | С   | D  | E  | F  | Movement | Total Available<br>Movement | Overall<br>Depth | Cover Plate<br>Thickness |
|----------------------------------------|-----|-----|-----|----|----|----|----------|-----------------------------|------------------|--------------------------|
| LS-25                                  | 25  | 56  | 38  | 18 | 12 | 82 | +/-12mm  | 25mm                        | 33mm             | 3mm                      |
| LS-50                                  | 50  | 81  | 63  | 18 | 12 | 82 | +/-12mm  | 25mm                        | 33mm             | 3mm                      |
| LS-45                                  | 46  | 91  | 66  | 25 | 20 | 82 | +/-20mm  | 40mm                        | 33mm             | 3mm                      |
| LS-75                                  | 71  | 111 | 91  | 25 | 20 | 82 | +/-20mm  | 40mm                        | 33mm             | 3mm                      |
| LS-100                                 | 96  | 137 | 116 | 25 | 20 | 82 | +/-20mm  | 40mm                        | 33mm             | 3mm                      |
| LS-150                                 | 146 | 187 | 166 | 25 | 20 | 82 | +/-20mm  | 40mm                        | 33mm             | 5mm                      |

## **FEATURES**

- Aluminium floor-to-wall expansion joint cover with a stainless steel cover plate.
- Robust system suited to pedestrian applications.
- 33mm depth below floor finish.
- 42mm vertical depth up the wall, above floor finish.
- Installed in a preformed recess or cast-in.

#### **FIXINGS**

- Supplied with clip-on CA-16 Block-Out Anchors (10mm holes pre-drilled) installed at ~500mm centres.
- On request: CA-6 Cast-In Anchors can be supplied.
- Wall member pre-drilled at ~475mm centres to accept countersunk head 6.5mm fixings.