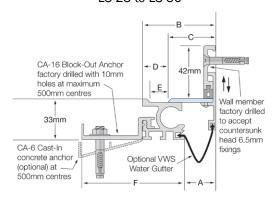

# Latham Ultimate Series Aluminium Expansion Joint Cover with Stainless Steel Cover Plate LS

LS-25 to LS-50

LS-45 to LS-150

| Stainless<br>Steel Code<br>smooth deck | Α   | В   | С   | D  | E  | F  | Movement | Total Available<br>Movement | Overall<br>Depth | Cover Plate<br>Thickness |
|----------------------------------------|-----|-----|-----|----|----|----|----------|-----------------------------|------------------|--------------------------|
| LS-25                                  | 25  | 56  | 38  | 18 | 12 | 82 | +/-12mm  | 25mm                        | 33mm             | 3mm                      |
| LS-50                                  | 50  | 81  | 63  | 18 | 12 | 82 | +/-12mm  | 25mm                        | 33mm             | 3mm                      |
| LS-45                                  | 46  | 91  | 66  | 25 | 20 | 82 | +/-20mm  | 40mm                        | 33mm             | 3mm                      |
| LS-75                                  | 71  | 111 | 91  | 25 | 20 | 82 | +/-20mm  | 40mm                        | 33mm             | 3mm                      |
| LS-100                                 | 96  | 137 | 116 | 25 | 20 | 82 | +/-20mm  | 40mm                        | 33mm             | 3mm                      |
| LS-150                                 | 146 | 187 | 166 | 25 | 20 | 82 | +/-20mm  | 40mm                        | 33mm             | 5mm                      |

## **FEATURES**

- Aluminium floor-to-wall expansion joint cover with a stainless steel cover plate.
- Robust system suited to pedestrian applications.
- 33mm depth below floor finish.
- 42mm vertical depth up the wall, above floor finish.
- Installed in a preformed recess or cast-in.

#### **FIXINGS**

- Supplied with clip-on CA-16 Block-Out Anchors (10mm holes pre-drilled) installed at ~500mm centres.
- On request: CA-6 Cast-In Anchors can be supplied.
- Wall member pre-drilled at ~475mm centres to accept countersunk head 6.5mm fixings.