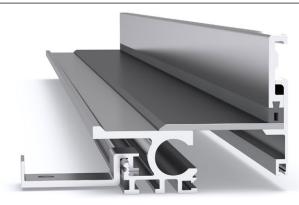

## **FEATURES**

- Aluminium floor-to-wall expansion joint cover with a stainless steel cover plate.
- Robust system suited to pedestrian applications.
- 33mm depth below floor finish.
- 42mm vertical depth up the wall, above floor finish.
- Installed in a preformed recess or cast-in.

### **MATERIALS**

- Aluminium 6063-T5 mill finish alloy.
- 304 Grade, 2B finish stainless steel cover plates.
- Supplied in 3050mm lengths.