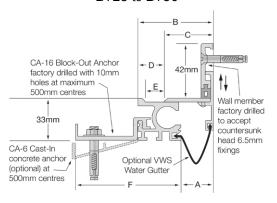

# LA

LA-25 to LA-50

LA-45 to LA-150

| Aluminium<br>Code<br>ribbed deck | Α   | В   | С   | D  | E  | F  | Movement | Total Available<br>Movement | Overall<br>Depth | Cover Plate<br>Thickness |
|----------------------------------|-----|-----|-----|----|----|----|----------|-----------------------------|------------------|--------------------------|
| LA-25                            | 25  | 56  | 38  | 18 | 12 | 82 | +/-12mm  | 25mm                        | 33mm             | 3mm                      |
| LA-50                            | 50  | 81  | 63  | 18 | 12 | 82 | +/-12mm  | 25mm                        | 33mm             | 3mm                      |
| LA-45                            | 46  | 91  | 66  | 25 | 20 | 82 | +/-20mm  | 40mm                        | 33mm             | 3mm                      |
| LA-75                            | 71  | 111 | 91  | 25 | 20 | 82 | +/-20mm  | 40mm                        | 33mm             | 4mm                      |
| LA-100                           | 96  | 137 | 116 | 25 | 20 | 82 | +/-20mm  | 40mm                        | 33mm             | 4mm                      |
| LA-150                           | 146 | 187 | 166 | 25 | 20 | 82 | +/-20mm  | 40mm                        | 33mm             | 5mm                      |

## **FEATURES**

- · Aluminium floor-to-wall expansion joint cover.
- Robust system suited to pedestrian applications.
- 33mm depth below floor finish.
- 42mm vertical depth up the wall, above floor finish.
- Installed in a preformed recess or cast-in.

#### **FIXINGS**

 Supplied with clip-on CA-16 Block-Out Anchors (10mm holes pre-drilled) installed at ~500mm centres.

- On request: CA-6 Cast-In Anchors can be supplied.
- Wall member pre-drilled at ~475mm centres to accept countersunk head 6.5mm fixings.