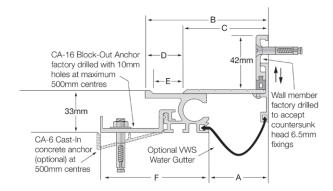

# LA

LA-25 to LA-50

LA-45 to LA-150

| Aluminium<br>Code<br>ribbed deck | Α   | В   | С   | D  | E  | F  | Movement | Total Available<br>Movement | Overall<br>Depth | Cover Plate<br>Thickness |
|----------------------------------|-----|-----|-----|----|----|----|----------|-----------------------------|------------------|--------------------------|
| LA-25                            | 25  | 56  | 38  | 18 | 12 | 82 | +/-12mm  | 25mm                        | 33mm             | 3mm                      |
| LA-50                            | 50  | 81  | 63  | 18 | 12 | 82 | +/-12mm  | 25mm                        | 33mm             | 3mm                      |
| LA-45                            | 46  | 91  | 66  | 25 | 20 | 82 | +/-20mm  | 40mm                        | 33mm             | 3mm                      |
| LA-75                            | 71  | 111 | 91  | 25 | 20 | 82 | +/-20mm  | 40mm                        | 33mm             | 4mm                      |
| LA-100                           | 96  | 137 | 116 | 25 | 20 | 82 | +/-20mm  | 40mm                        | 33mm             | 4mm                      |
| LA-150                           | 146 | 187 | 166 | 25 | 20 | 82 | +/-20mm  | 40mm                        | 33mm             | 5mm                      |

## **FEATURES**

- · Aluminium floor-to-wall expansion joint cover.
- Robust system suited to pedestrian applications.
- 33mm depth below floor finish.
- 42mm vertical depth up the wall, above floor finish.
- Installed in a preformed recess or cast-in.

#### **FIXINGS**

 Supplied with clip-on CA-16 Block-Out Anchors (10mm holes pre-drilled) installed at ~500mm centres.

- On request: CA-6 Cast-In Anchors can be supplied.
- Wall member pre-drilled at ~475mm centres to accept countersunk head 6.5mm fixings.