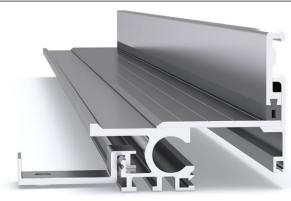

## **FEATURES**

- · Aluminium floor-to-wall expansion joint cover.
- Robust system suited to pedestrian applications.
- 33mm depth below floor finish.
- 42mm vertical depth up the wall, above floor finish.
- Installed in a preformed recess or cast-in.

#### **MATERIALS**

- Aluminium 6063-T5 mill finish alloy.
- Supplied in 3050mm lengths.