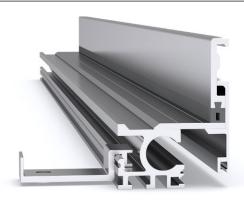

## **FEATURES**

- · Aluminium floor-to-wall expansion joint cover.
- Robust system suited to pedestrian applications.
- 33mm depth below floor finish.
- 42mm vertical depth up the wall, above floor finish.
- Installed in a preformed recess or cast-in.

#### **MATERIALS**

- Aluminium 6063-T5 mill finish alloy.
- Supplied in 3050mm lengths.