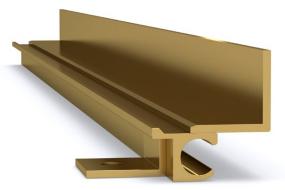

### **FEATURES**

- Solid brass floor-to-wall expansion joint cover.
- Robust system suited to pedestrian applications.
- 25mm depth below floor finish.
- Installed in a preformed recess or cast-in.

#### **MATERIALS**

- Brass 380 mill finish alloy.
- Supplied in 4000mm lengths.