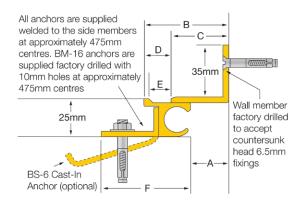

## **LAB**

LAB-25 to LAB-50

LAB-51 to LAB-150

| Brass Code<br>smooth deck | A   | В   | С   | D  | E  | F  | Movement | Total Available<br>Movement | Overall<br>Depth | Cover Plate<br>Thickness |
|---------------------------|-----|-----|-----|----|----|----|----------|-----------------------------|------------------|--------------------------|
| LAB-25                    | 25  | 56  | 38  | 18 | 12 | 60 | +/-12mm  | 24mm                        | 25mm             | 3mm                      |
| LAB-50                    | 50  | 82  | 64  | 18 | 12 | 60 | +/-12mm  | 24mm                        | 25mm             | 3mm                      |
| LAB-51                    | 50  | 105 | 75  | 30 | 25 | 75 | +/-25mm  | 50mm                        | 25mm             | 3mm                      |
| LAB-75                    | 75  | 130 | 100 | 30 | 25 | 75 | +/-25mm  | 50mm                        | 25mm             | 3mm                      |
| LAB-100                   | 100 | 155 | 125 | 30 | 25 | 75 | +/-25mm  | 50mm                        | 25mm             | 5mm                      |
| LAB-150                   | 150 | 205 | 175 | 30 | 25 | 75 | +/-25mm  | 50mm                        | 25mm             | 5mm                      |

#### **FIXINGS**

 Supplied with BM-16 Block-Out Anchors welded to the side members at ~475mm centres with pre-drilled holes for 10mm fasteners.

- On request: BS-6 Cast-In Anchors can be supplied for cast-in applications.
- Wall member pre-drilled at ~475mm centres to accept countersunk head 6.5mm fixings.