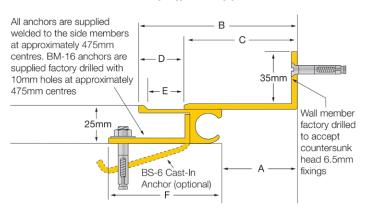

## **LAB**

LAB-25 to LAB-50

LAB-51 to LAB-150

| Brass Code<br>smooth deck | A   | В   | С   | D  | E  | F  | Movement | Total Available<br>Movement | Overall<br>Depth | Cover Plate<br>Thickness |
|---------------------------|-----|-----|-----|----|----|----|----------|-----------------------------|------------------|--------------------------|
| LAB-25                    | 25  | 56  | 38  | 18 | 12 | 60 | +/-12mm  | 24mm                        | 25mm             | 3mm                      |
| LAB-50                    | 50  | 82  | 64  | 18 | 12 | 60 | +/-12mm  | 24mm                        | 25mm             | 3mm                      |
| LAB-51                    | 50  | 105 | 75  | 30 | 25 | 75 | +/-25mm  | 50mm                        | 25mm             | 3mm                      |
| LAB-75                    | 75  | 130 | 100 | 30 | 25 | 75 | +/-25mm  | 50mm                        | 25mm             | 3mm                      |
| LAB-100                   | 100 | 155 | 125 | 30 | 25 | 75 | +/-25mm  | 50mm                        | 25mm             | 5mm                      |
| LAB-150                   | 150 | 205 | 175 | 30 | 25 | 75 | +/-25mm  | 50mm                        | 25mm             | 5mm                      |

#### **FIXINGS**

 Supplied with BM-16 Block-Out Anchors welded to the side members at ~475mm centres with pre-drilled holes for 10mm fasteners.

- On request: BS-6 Cast-In Anchors can be supplied for cast-in applications.
- Wall member pre-drilled at ~475mm centres to accept countersunk head 6.5mm fixings.