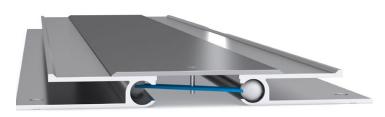

## FEATURES

- Aluminium floor expansion joint cover with a stainless steel cover plate.
- Robust system suited to pedestrian applications.
- 25mm depth below floor finish.
- Installed in a preformed recess.

## MATERIALS

- Aluminium 6063-T5 mill finish alloy.
- 304 Grade, 2B finish stainless steel cover plates.
- Supplied in 3050mm lengths.
- Spring steel treated centering bar with nylon spherical balls (at ~475mm centres).