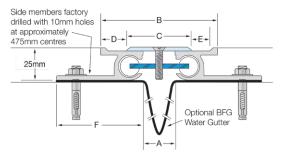

# Latham Ultimate Series Aluminium Expansion Joint Cover with Stainless Steel Cover Plate **DCS**

DCS-25 to DCS-75

DCS-60 to DCS-150

| Stainless<br>Steel Code<br>smooth deck | A   | в   | с   | D  | E  | F   | Movement  | Total Available<br>Movement | Overall<br>Depth | Cover Plate<br>Thickness |
|----------------------------------------|-----|-----|-----|----|----|-----|-----------|-----------------------------|------------------|--------------------------|
| DCS-25                                 | 25  | 90  | 50  | 18 | 12 | 68  | +20/-15mm | 35mm                        | 25mm             | 3mm                      |
| DCS-50                                 | 50  | 116 | 75  | 18 | 12 | 68  | +20/-25mm | 45mm                        | 25mm             | 3mm                      |
| DCS-75                                 | 75  | 141 | 100 | 18 | 12 | 68  | +20/-25mm | 45mm                        | 25mm             | 3mm                      |
| DCS-60                                 | 60  | 214 | 125 | 40 | 35 | 105 | +55/-50mm | 105mm                       | 25mm             | 3mm                      |
| DCS-110                                | 110 | 252 | 175 | 40 | 35 | 105 | +55/-65mm | 120mm                       | 25mm             | 3mm                      |
| DCS-150                                | 150 | 292 | 215 | 40 | 35 | 105 | +55/-65mm | 120mm                       | 25mm             | 5mm                      |

## MATERIALS

- Aluminium 6063-T5 mill finish alloy.
- 304 Grade, 2B finish stainless steel cover plates.
- Supplied in 3050mm lengths.
- Spring steel treated centering bar with nylon spherical balls (at ~475mm centres).

#### FIXINGS

• Side member pre-drilled at ~475mm centres for 10mm fasteners.