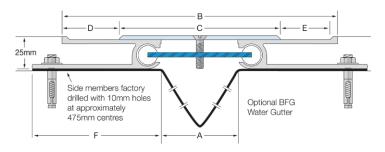

# Latham Ultimate Series Aluminium Expansion Joint Cover with Stainless Steel Cover Plate **DCS**

DCS-25 to DCS-75

DCS-60 to DCS-150

| Stainless<br>Steel Code<br>smooth deck | A   | в   | с   | D  | E  | F   | Movement  | Total Available<br>Movement | Overall<br>Depth | Cover Plate<br>Thickness |
|----------------------------------------|-----|-----|-----|----|----|-----|-----------|-----------------------------|------------------|--------------------------|
| DCS-25                                 | 25  | 90  | 50  | 18 | 12 | 68  | +20/-15mm | 35mm                        | 25mm             | 3mm                      |
| DCS-50                                 | 50  | 116 | 75  | 18 | 12 | 68  | +20/-25mm | 45mm                        | 25mm             | 3mm                      |
| DCS-75                                 | 75  | 141 | 100 | 18 | 12 | 68  | +20/-25mm | 45mm                        | 25mm             | 3mm                      |
| DCS-60                                 | 60  | 214 | 125 | 40 | 35 | 105 | +55/-50mm | 105mm                       | 25mm             | 3mm                      |
| DCS-110                                | 110 | 252 | 175 | 40 | 35 | 105 | +55/-65mm | 120mm                       | 25mm             | 3mm                      |
| DCS-150                                | 150 | 292 | 215 | 40 | 35 | 105 | +55/-65mm | 120mm                       | 25mm             | 5mm                      |

## MATERIALS

- Aluminium 6063-T5 mill finish alloy.
- 304 Grade, 2B finish stainless steel cover plates.
- Supplied in 3050mm lengths.
- Spring steel treated centering bar with nylon spherical balls (at ~475mm centres).

#### FIXINGS

• Side member pre-drilled at ~475mm centres for 10mm fasteners.

w <u>www.latham-australia.com</u> e sales@latham-australia.com p +612 9879 7888 BFG water gutter