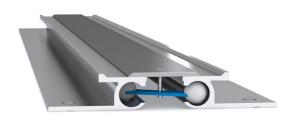

## FEATURES

- Aluminium floor expansion joint cover with a stainless steel cover plate.
- Robust system suited to pedestrian applications.
- 25mm depth below floor finish.
- Installed in a preformed recess.

## MATERIALS

- Aluminium 6063-T5 mill finish alloy.
- 304 Grade, 2B finish stainless steel cover plates.
- Supplied in 3050mm lengths.
- Spring steel treated centering bar with nylon spherical balls (at ~475mm centres).