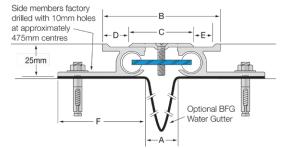

DCA-25 - DCA-50

DCA-60 - DCA-150

| Aluminium<br>Code<br>ribbed deck | A   | в   | с   | D  | E  | F   | Movement  | Total Available<br>Movement | Overall<br>Depth | Cover Plate<br>Thickness |
|----------------------------------|-----|-----|-----|----|----|-----|-----------|-----------------------------|------------------|--------------------------|
| DCA-25                           | 25  | 90  | 50  | 18 | 12 | 68  | +20/-15mm | 35mm                        | 25mm             | 3mm                      |
| DCA-50                           | 50  | 116 | 75  | 18 | 12 | 68  | +20/-25mm | 45mm                        | 25mm             | 3mm                      |
| DCA-75                           | 75  | 141 | 100 | 18 | 12 | 68  | +20/-25mm | 45mm                        | 25mm             | 3mm                      |
| DCA-60                           | 60  | 214 | 125 | 40 | 35 | 105 | +55/-50mm | 105mm                       | 25mm             | 4mm                      |
| DCA-110                          | 110 | 252 | 175 | 40 | 35 | 105 | +55/-65mm | 120mm                       | 25mm             | 5mm                      |
| DCA-150*                         | 150 | 292 | 215 | 40 | 35 | 105 | +55/-65mm | 120mm                       | 25mm             | 5mm                      |

## MATERIALS

- Aluminium 6063-T5 mill finish alloy.
- Supplied in 3050mm lengths.
- Spring steel treated centering bar with nylon spherical balls (at ~475mm centres).

## FIXINGS

 Side member pre-drilled at ~475mm centres for 10mm fasteners.