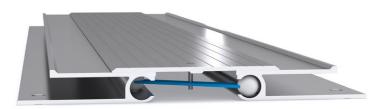

## FEATURES

- Aluminium floor expansion joint cover.
- Robust system suited to pedestrian applications.
- 25mm depth below floor finish.
- Installed in a preformed recess.

## MATERIALS

- Aluminium 6063-T5 mill finish alloy.
- Supplied in 3050mm lengths.
- Spring steel treated centering bar with nylon spherical balls (at ~475mm centres).