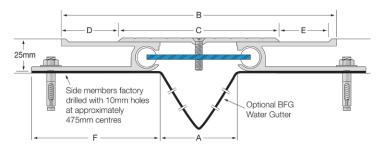

DCA-25 - DCA-50

DCA-60 - DCA-150

| Aluminium<br>Code<br>ribbed deck | A   | в   | с   | D  | E  | F   | Movement  | Total Available<br>Movement | Overall<br>Depth | Cover Plate<br>Thickness |
|----------------------------------|-----|-----|-----|----|----|-----|-----------|-----------------------------|------------------|--------------------------|
| DCA-25                           | 25  | 90  | 50  | 18 | 12 | 68  | +20/-15mm | 35mm                        | 25mm             | 3mm                      |
| DCA-50                           | 50  | 116 | 75  | 18 | 12 | 68  | +20/-25mm | 45mm                        | 25mm             | 3mm                      |
| DCA-75                           | 75  | 141 | 100 | 18 | 12 | 68  | +20/-25mm | 45mm                        | 25mm             | 3mm                      |
| DCA-60                           | 60  | 214 | 125 | 40 | 35 | 105 | +55/-50mm | 105mm                       | 25mm             | 4mm                      |
| DCA-110                          | 110 | 252 | 175 | 40 | 35 | 105 | +55/-65mm | 120mm                       | 25mm             | 5mm                      |
| DCA-150*                         | 150 | 292 | 215 | 40 | 35 | 105 | +55/-65mm | 120mm                       | 25mm             | 5mm                      |

## MATERIALS

- Aluminium 6063-T5 mill finish alloy.
- Supplied in 3050mm lengths.
- Spring steel treated centering bar with nylon spherical balls (at ~475mm centres).

## FIXINGS

 Side member pre-drilled at ~475mm centres for 10mm fasteners.