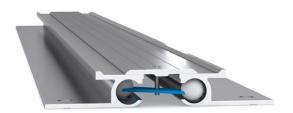

## FEATURES

- Aluminium floor expansion joint cover.
- Robust system suited to pedestrian applications.
- 25mm depth below floor finish.
- Installed in a preformed recess.

## MATERIALS

- Aluminium 6063-T5 mill finish alloy.
- Supplied in 3050mm lengths.
- Spring steel treated centering bar with nylon spherical balls (at ~475mm centres).