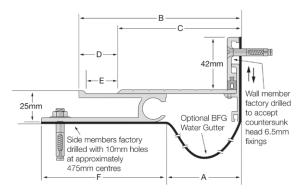

# Latham Ultimate Series Aluminium Expansion Joint Cover **DCAL**

DCAL-25 to DCAL-75

DCAL-60 to DCAL-150

| Aluminium<br>Code<br>ribbed deck | A   | В   | С   | D  | E  | F   | Movement | Total Available<br>Movement | Overall<br>Depth | Cover Plate<br>Thickness |
|----------------------------------|-----|-----|-----|----|----|-----|----------|-----------------------------|------------------|--------------------------|
| DCAL-25                          | 25  | 56  | 37  | 18 | 12 | 68  | +/-12mm  | 25mm                        | 25mm             | 3mm                      |
| DCAL-50                          | 50  | 82  | 62  | 18 | 12 | 68  | +/-12mm  | 25mm                        | 25mm             | 3mm                      |
| DCAL-75                          | 75  | 106 | 87  | 18 | 12 | 68  | +/-12mm  | 25mm                        | 25mm             | 3mm                      |
| DCAL-60                          | 60  | 130 | 99  | 40 | 35 | 105 | +/-32mm  | 65mm                        | 25mm             | 4mm                      |
| DCAL-110                         | 110 | 180 | 145 | 40 | 35 | 105 | +/-32mm  | 65mm                        | 25mm             | 5mm                      |
| DCAL-150*                        | 150 | 220 | 185 | 40 | 35 | 105 | +/-32mm  | 65mm                        | 25mm             | 5mm                      |

#### **FEATURES**

- Aluminium floor-to-wall expansion joint cover.
- Robust system suited to pedestrian applications.
- 25mm depth below floor finish.
- 42mm vertical depth up the wall, above floor finish.
- · Installed in a preformed recess.

## **FIXINGS**

 Side member pre-drilled at ~475mm centres for 10mm fasteners.  Wall member pre-drilled at ~475mm centres to accept countersunk head 6.5mm fixings.