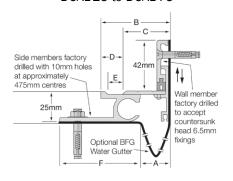

# Latham Ultimate Series Aluminium Expansion Joint Cover **DCAL**

DCAL-25 to DCAL-75

DCAL-60 to DCAL-150

| Aluminium<br>Code<br>ribbed deck | A   | В   | С   | D  | E  | F   | Movement | Total Available<br>Movement | Overall<br>Depth | Cover Plate<br>Thickness |
|----------------------------------|-----|-----|-----|----|----|-----|----------|-----------------------------|------------------|--------------------------|
| DCAL-25                          | 25  | 56  | 37  | 18 | 12 | 68  | +/-12mm  | 25mm                        | 25mm             | 3mm                      |
| DCAL-50                          | 50  | 82  | 62  | 18 | 12 | 68  | +/-12mm  | 25mm                        | 25mm             | 3mm                      |
| DCAL-75                          | 75  | 106 | 87  | 18 | 12 | 68  | +/-12mm  | 25mm                        | 25mm             | 3mm                      |
| DCAL-60                          | 60  | 130 | 99  | 40 | 35 | 105 | +/-32mm  | 65mm                        | 25mm             | 4mm                      |
| DCAL-110                         | 110 | 180 | 145 | 40 | 35 | 105 | +/-32mm  | 65mm                        | 25mm             | 5mm                      |
| DCAL-150*                        | 150 | 220 | 185 | 40 | 35 | 105 | +/-32mm  | 65mm                        | 25mm             | 5mm                      |

#### **FEATURES**

- Aluminium floor-to-wall expansion joint cover.
- Robust system suited to pedestrian applications.
- 25mm depth below floor finish.
- 42mm vertical depth up the wall, above floor finish.
- · Installed in a preformed recess.

## **FIXINGS**

 Side member pre-drilled at ~475mm centres for 10mm fasteners.  Wall member pre-drilled at ~475mm centres to accept countersunk head 6.5mm fixings.