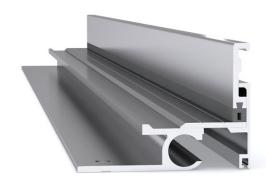

#### **FEATURES**

- Aluminium floor-to-wall expansion joint cover.
- Robust system suited to pedestrian applications.
- 25mm depth below floor finish.
- 42mm vertical depth up the wall, above floor finish.
- · Installed in a preformed recess.

### **MATERIALS**

- Aluminium 6063-T5 mill finish alloy.
- Supplied in 3050mm lengths.