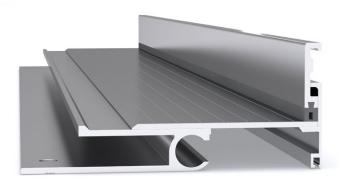

#### **FEATURES**

- Aluminium floor-to-wall expansion joint cover.
- Robust system suited to pedestrian applications.
- 25mm depth below floor finish.
- 42mm vertical depth up the wall, above floor finish.
- · Installed in a preformed recess.

### **MATERIALS**

- Aluminium 6063-T5 mill finish alloy.
- Supplied in 3050mm lengths.