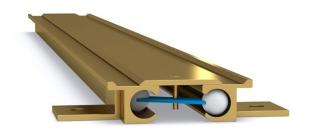

## **FEATURES**

- Solid brass floor expansion joint cover.
- Robust system suited to pedestrian applications.
- 25mm depth below floor finish.
- Installed in a preformed recess or cast-in.

# **MATERIALS**

- Brass 380 mill finish alloy.
- Supplied in 4000mm lengths.
- Spring steel treated centering bar with nylon spherical balls (at ~475mm centres).

## **FIXINGS**

- Supplied with BM-16 Block-Out Anchors welded to the side members at ~475mm centres with pre-drilled holes for 10mm fasteners.
- On request: BS-6 Cast-In Anchors can be supplied.