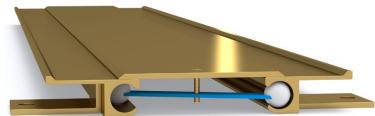

## **FEATURES**

- Solid brass floor expansion joint cover.
- Robust system suited to pedestrian applications.
- 25mm depth below floor finish.
- Installed in a preformed recess or cast-in.

# **MATERIALS**

- Brass 380 mill finish alloy.
- Supplied in 4000mm lengths.
- Spring steel treated centering bar with nylon spherical balls (at ~475mm centres).

## **FIXINGS**

- Supplied with BM-16 Block-Out Anchors welded to the side members at ~475mm centres with pre-drilled holes for 10mm fasteners.
- On request: BS-6 Cast-In Anchors can be supplied.