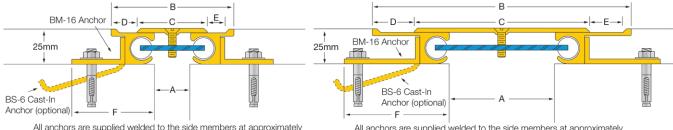

# **Latham Ultimate Series Brass Expansion Joint Cover CAB**

CAB-25 to CAB-50

CAB-51 to CAB-150

475mm centres. BM-16 anchors are supplied factory drilled with 10mm holes at approximately 475mm centres

All anchors are supplied welded to the side members at approximately 475mm centres. BM-16 anchors are supplied factory drilled with 10mm holes at approximately 475mm centres

| Brass Code<br>smooth deck | Δ   | В   | С   | D  | E  | F  | Movement  | Total Available<br>Movement | Overall<br>Depth | Cover Plate<br>Thickness |
|---------------------------|-----|-----|-----|----|----|----|-----------|-----------------------------|------------------|--------------------------|
| CAB-25                    | 25  | 86  | 50  | 18 | 13 | 60 | +20/-15mm | 35mm                        | 25mm             | 3mm                      |
| CAB-50                    | 50  | 111 | 75  | 18 | 13 | 60 | +20/-25mm | 45mm                        | 25mm             | 3mm                      |
| CAB-51                    | 50  | 160 | 100 | 30 | 25 | 75 | +/-40mm   | 80mm                        | 25mm             | 3mm                      |
| CAB-75                    | 75  | 185 | 125 | 30 | 25 | 75 | +40/-50mm | 90mm                        | 25mm             | 3mm                      |
| CAB-100                   | 100 | 210 | 150 | 30 | 25 | 75 | +40/-50mm | 90mm                        | 25mm             | 5mm                      |
| CAB-150                   | 150 | 260 | 200 | 30 | 25 | 75 | +40/-50mm | 90mm                        | 25mm             | 5mm                      |

## **FIXINGS**

- Supplied with BM-16 Block-Out Anchors welded to the side members at ~475mm centres with pre-drilled holes for 10mm fasteners.
- On request: BS-6 Cast-In Anchors can be supplied.