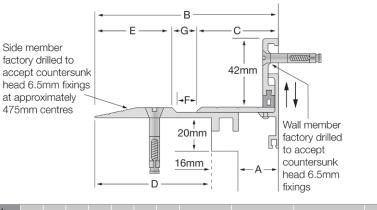

# Latham Surface-Line Series Aluminium Expansion Joint Cover **GXAL**

| Aluminium<br>Code<br>ribbed deck | A   | в   | с   | D  | E  | F  | G  | Movement  | Total Available<br>Movement | Overall Depth   | Cover Plate<br>Thickness |
|----------------------------------|-----|-----|-----|----|----|----|----|-----------|-----------------------------|-----------------|--------------------------|
| GXAL-25                          | 25  | 113 | 50  | 72 | 45 | 15 | 18 | +20/-15mm | 35mm                        | Surface Mounted | 3mm                      |
| GXAL-50                          | 50  | 136 | 75  | 72 | 45 | 15 | 18 | +20/-15mm | 35mm                        | Surface Mounted | 3mm                      |
| GXAL-75                          | 75  | 163 | 100 | 72 | 45 | 15 | 18 | +20/-15mm | 35mm                        | Surface Mounted | 4mm                      |
| GXAL-100                         | 100 | 188 | 125 | 72 | 45 | 15 | 18 | +20/-15mm | 35mm                        | Surface Mounted | 5mm                      |
| GXAL-125                         | 125 | 213 | 150 | 72 | 45 | 15 | 18 | +20/-15mm | 35mm                        | Surface Mounted | 5mm                      |

### **FIXINGS**

- Side and wall members pre-drilled at ~475mm centres to accept countersunk head 6.5mm fixings.
- We recommend Latham Thixotropic Epoxy Adhesive be used in conjunction for superior securing.