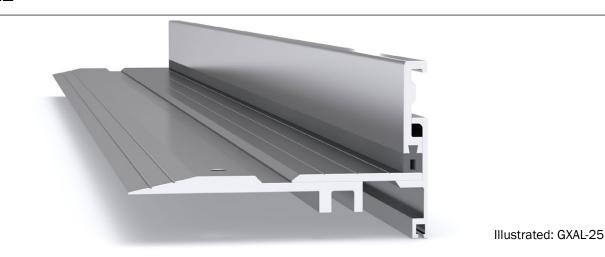

# Latham Surface-Line Series Aluminium Expansion Joint Cover **GXAL**

| Aluminium<br>Code<br>ribbed deck | A   | в   | с   | D  | E  | F  | G  | Movement  | Total Available<br>Movement | Overall Depth   | Cover Plate<br>Thickness |
|----------------------------------|-----|-----|-----|----|----|----|----|-----------|-----------------------------|-----------------|--------------------------|
| GXAL-25                          | 25  | 113 | 50  | 72 | 45 | 15 | 18 | +20/-15mm | 35mm                        | Surface Mounted | 3mm                      |
| GXAL-50                          | 50  | 136 | 75  | 72 | 45 | 15 | 18 | +20/-15mm | 35mm                        | Surface Mounted | 3mm                      |
| GXAL-75                          | 75  | 163 | 100 | 72 | 45 | 15 | 18 | +20/-15mm | 35mm                        | Surface Mounted | 4mm                      |
| GXAL-100                         | 100 | 188 | 125 | 72 | 45 | 15 | 18 | +20/-15mm | 35mm                        | Surface Mounted | 5mm                      |
| GXAL-125                         | 125 | 213 | 150 | 72 | 45 | 15 | 18 | +20/-15mm | 35mm                        | Surface Mounted | 5mm                      |

# **FEATURES**

- Aluminium floor-to-wall expansion joint cover.
- Designed to be purely surface mounted (provided joint width >62mm or a small recess is cut out).
- The tapered edge ensures minimal height difference, allowing pedestrian and small trolleys to pass over it.