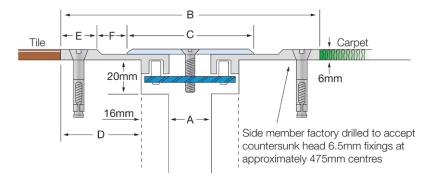

# Latham Surface-Line Series Aluminium Expansion Joint Cover with Stainless Steel Cover Plate **FXS**

| Stainless<br>Steel Code<br>smooth deck | A   | В   | С   | D  | E  | F  | Movement  | Total Available<br>Movement | Overall Depth   | Cover Plate<br>Thickness |
|----------------------------------------|-----|-----|-----|----|----|----|-----------|-----------------------------|-----------------|--------------------------|
| FXS-25                                 | 25  | 146 | 75  | 49 | 20 | 18 | +25/-15mm | 40mm                        | Surface Mounted | 3mm                      |
| FXS-50                                 | 50  | 171 | 100 | 49 | 20 | 18 | +/-25mm   | 50mm                        | Surface Mounted | 3mm                      |
| FXS-75                                 | 75  | 196 | 125 | 49 | 20 | 18 | +/-25mm   | 50mm                        | Surface Mounted | 3mm                      |
| FXS-100                                | 100 | 221 | 150 | 49 | 20 | 18 | +/-25mm   | 50mm                        | Surface Mounted | 3mm                      |
| FXS-150                                | 150 | 271 | 200 | 49 | 20 | 18 | +/-25mm   | 50mm                        | Surface Mounted | 4mm                      |

### **FEATURES**

- Aluminium floor expansion joint cover with a stainless steel cover plate.
- Designed to finish flush with the surrounding floor finish (can be suitably packed up to height if required).
- Installed into a minimal recess, or providing the joint width is 62mm or larger, the system can simply hang over the edge of the slabs and no recess is required.

## **MATERIALS**

- Aluminium 6063-T5 mill finish alloy.
- 304 Grade, 2B finish stainless steel cover plates.
- Supplied in 3050mm lengths.
- Spring steel treated centering bar with elongated spherical rods (at ~475mm centres).

#### **FIXINGS**

- Side members pre-drilled at ~475mm centres to accept countersunk head 6.5mm fixings.
- We recommend Latham Thixotropic Epoxy Adhesive be used in conjunction for superior securing.