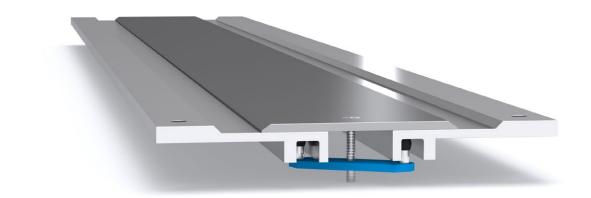

# Latham Surface-Line Series Aluminium Expansion Joint Cover with Stainless Steel Cover Plate **FXS**

| Stainless<br>Steel Code<br>smooth deck | A   | В   | С   | D  | E  | F  | Movement  | Total Available<br>Movement | Overall Depth   | Cover Plate<br>Thickness |
|----------------------------------------|-----|-----|-----|----|----|----|-----------|-----------------------------|-----------------|--------------------------|
| FXS-25                                 | 25  | 146 | 75  | 49 | 20 | 18 | +25/-15mm | 40mm                        | Surface Mounted | 3mm                      |
| FXS-50                                 | 50  | 171 | 100 | 49 | 20 | 18 | +/-25mm   | 50mm                        | Surface Mounted | 3mm                      |
| FXS-75                                 | 75  | 196 | 125 | 49 | 20 | 18 | +/-25mm   | 50mm                        | Surface Mounted | 3mm                      |
| FXS-100                                | 100 | 221 | 150 | 49 | 20 | 18 | +/-25mm   | 50mm                        | Surface Mounted | 3mm                      |
| FXS-150                                | 150 | 271 | 200 | 49 | 20 | 18 | +/-25mm   | 50mm                        | Surface Mounted | 4mm                      |

### **FEATURES**

- Aluminium floor expansion joint cover with a stainless steel cover plate.
- Designed to finish flush with the surrounding floor finish (can be suitably packed up to height if required).
- Installed into a minimal recess, or providing the joint width is 62mm or larger, the system can simply hang over the edge of the slabs and no recess is required.

## **MATERIALS**

- Aluminium 6063-T5 mill finish alloy.
- 304 Grade, 2B finish stainless steel cover plates.
- Supplied in 3050mm lengths.
- Spring steel treated centering bar with elongated spherical rods (at ~475mm centres).