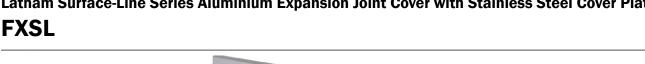

# Latham Surface-Line Series Aluminium Expansion Joint Cover with Stainless Steel Cover Plate

Illustrated: FXSL-25

| Steel Code<br>smooth deck | A   | в   | с   | D  | E  | F  | Movement  | Total Available<br>Movement | Overall Depth   | Cover Plate<br>Thickness |
|---------------------------|-----|-----|-----|----|----|----|-----------|-----------------------------|-----------------|--------------------------|
| FXSL-25                   | 25  | 87  | 50  | 49 | 20 | 18 | +20/-15mm | 35mm                        | Surface Mounted | 3mm                      |
| FXSL-50                   | 50  | 112 | 75  | 49 | 20 | 18 | +20/-15mm | 35mm                        | Surface Mounted | 3mm                      |
| FXSL-75                   | 75  | 137 | 100 | 49 | 20 | 18 | +20/-15mm | 35mm                        | Surface Mounted | 3mm                      |
| FXSL-100                  | 100 | 162 | 125 | 49 | 20 | 18 | +20/-15mm | 35mm                        | Surface Mounted | 3mm                      |
| FXSL-150                  | 150 | 212 | 175 | 49 | 20 | 18 | +20/-15mm | 35mm                        | Surface Mounted | 4mm                      |
|                           |     |     |     |    |    |    |           |                             |                 |                          |

### **FEATURES**

- Aluminium floor-to-wall expansion joint cover with a stainless steel cover plate.
- Designed to finish flush with the surrounding floor finish (can be suitably packed up to height if required).
- Installed into a minimal recess, or providing the joint width is 62mm or larger, the system can simply hang over the edge of the slabs and no recess is required.

### **MATERIALS**

- Aluminium 6063-T5 mill finish alloy.
- 304 Grade, 2B finish stainless steel cover plates.
- Supplied in 3050mm lengths.