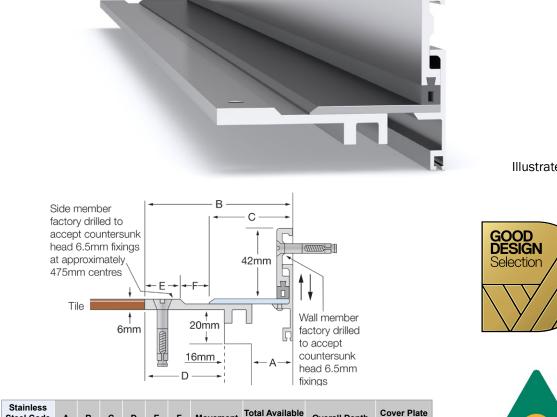

# Latham Surface-Line Series Aluminium Expansion Joint Cover with Stainless Steel Cover Plate

Illustrated: FXSL-25

| Steel Code<br>smooth deck | A   | в   | с   | D  | E  | F  | Movement  | Total Available<br>Movement | Overall Depth   | Cover Plate<br>Thickness |
|---------------------------|-----|-----|-----|----|----|----|-----------|-----------------------------|-----------------|--------------------------|
| FXSL-25                   | 25  | 87  | 50  | 49 | 20 | 18 | +20/-15mm | 35mm                        | Surface Mounted | 3mm                      |
| FXSL-50                   | 50  | 112 | 75  | 49 | 20 | 18 | +20/-15mm | 35mm                        | Surface Mounted | 3mm                      |
| FXSL-75                   | 75  | 137 | 100 | 49 | 20 | 18 | +20/-15mm | 35mm                        | Surface Mounted | 3mm                      |
| FXSL-100                  | 100 | 162 | 125 | 49 | 20 | 18 | +20/-15mm | 35mm                        | Surface Mounted | 3mm                      |
| FXSL-150                  | 150 | 212 | 175 | 49 | 20 | 18 | +20/-15mm | 35mm                        | Surface Mounted | 4mm                      |
|                           |     |     |     |    |    |    |           |                             |                 |                          |

## **FIXINGS**

- Side and wall members pre-drilled at ~475mm centres to accept countersunk head 6.5mm fixings.
- We recommend Latham Thixotropic Epoxy Adhesive be used in conjunction for superior securing.