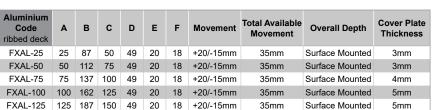

#### **FIXINGS**

- Side and wall members pre-drilled at ~475mm centres to accept countersunk head 6.5mm fixings.
- We recommend Latham Thixotropic Epoxy Adhesive be used in conjunction for superior securing.