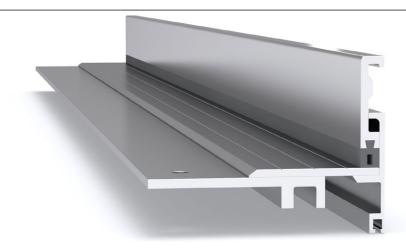

## **FXAL**

Illustrated: FXAL-25

#### **FEATURES**

- · Aluminium floor-to-wall expansion joint cover.
- Designed to finish flush with the surrounding floor finish (can be suitably packed up to height if required).
- Installed into a minimal recess, or providing the joint width is 62mm or larger, the system can simply hang over the edge of the slabs and no recess is required.

#### **MATERIALS**

- Aluminium 6063-T5 mill finish alloy.
- Supplied in 3050mm lengths.