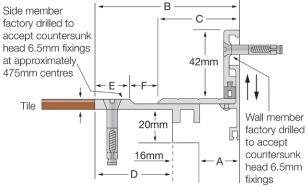

#### **FIXINGS**

- Side and wall members pre-drilled at ~475mm centres to accept countersunk head 6.5mm fixings.
- We recommend Latham Thixotropic Epoxy Adhesive be used in conjunction for superior securing.