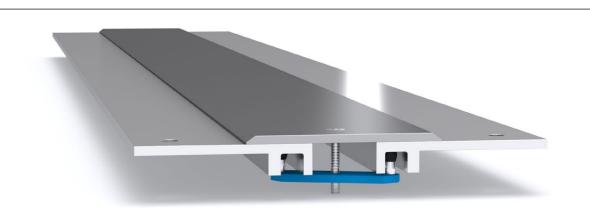

#### Illustrated: EXS-25

# FEATURES

- Aluminium floor expansion joint cover with a stainless steel cover plate.
- Designed to finish flush with the surrounding floor finish (can be suitably packed up to height if required).
- Installed into a minimal recess, or providing the joint width is 62mm or larger, the system can simply hang over the edge of the slabs and no recess is required.