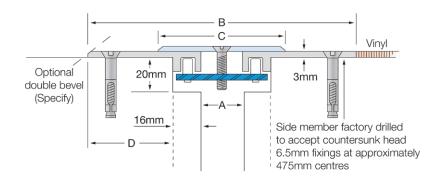

# Latham Surface-Line Series Aluminium Expansion Joint Cover with Stainless Steel Cover Plate **EXS**

| Stainless<br>Steel Code<br>smooth deck | A   | в   | с   | D  | Movement  | Total Available<br>Movement | Overall Depth   | Cover Plate<br>Thickness |
|----------------------------------------|-----|-----|-----|----|-----------|-----------------------------|-----------------|--------------------------|
| EXS-25                                 | 25  | 155 | 75  | 49 | +25/-15mm | 40mm                        | Surface Mounted | 3mm                      |
| EXS-50                                 | 50  | 180 | 100 | 49 | +/-25mm   | 50mm                        | Surface Mounted | 3mm                      |
| EXS-75                                 | 75  | 205 | 125 | 49 | +/-25mm   | 50mm                        | Surface Mounted | 3mm                      |
| EXS-100                                | 100 | 235 | 150 | 49 | +/-25mm   | 50mm                        | Surface Mounted | 3mm                      |
| EXS-150                                | 150 | 335 | 200 | 49 | +/-25mm   | 50mm                        | Surface Mounted | 4mm                      |

### FIXINGS

- Side members pre-drilled at ~475mm centres to accept countersunk head 6.5mm fixings.
- We recommend Latham Thixotropic Epoxy Adhesive be used in conjunction for superior securing.