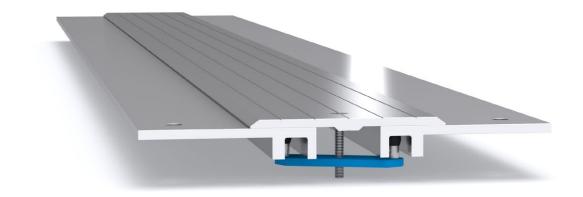

## **Latham Surface-Line Series Aluminium Expansion Joint Cover**

# **EXA**

Illustrated: EXA-25

| Aluminium<br>Code<br>ribbed deck | A   | В   | С   | D  | Movement  | Total Available<br>Movement | Overall Depth   | Cover Plate<br>Thickness |
|----------------------------------|-----|-----|-----|----|-----------|-----------------------------|-----------------|--------------------------|
| EXA-25                           | 25  | 155 | 75  | 49 | +25/-15mm | 40mm                        | Surface Mounted | 3mm                      |
| EXA-50                           | 50  | 180 | 100 | 49 | +/-25mm   | 50mm                        | Surface Mounted | 3mm                      |
| EXA-75                           | 75  | 205 | 125 | 49 | +/-25mm   | 50mm                        | Surface Mounted | 4mm                      |
| EXA-100                          | 100 | 230 | 150 | 49 | +/-25mm   | 50mm                        | Surface Mounted | 5mm                      |
| EXA-125                          | 125 | 255 | 175 | 49 | +/-25mm   | 50mm                        | Surface Mounted | 5mm                      |

#### **FEATURES**

- Aluminium floor expansion joint cover.
- Designed to finish flush with the surrounding floor finish (can be suitably packed up to height if required).
- Installed into a minimal recess, or providing the joint width is 62mm or larger, the system can simply hang over the edge of the slabs and no recess is required.