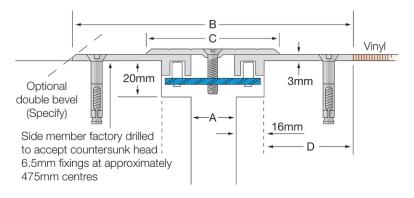

# **EXA**

Illustrated: EXA-25

| Aluminium<br>Code<br>ribbed deck | A   | В   | С   | D  | Movement  | Total Available<br>Movement | Overall Depth   | Cover Plate<br>Thickness |
|----------------------------------|-----|-----|-----|----|-----------|-----------------------------|-----------------|--------------------------|
| EXA-25                           | 25  | 155 | 75  | 49 | +25/-15mm | 40mm                        | Surface Mounted | 3mm                      |
| EXA-50                           | 50  | 180 | 100 | 49 | +/-25mm   | 50mm                        | Surface Mounted | 3mm                      |
| EXA-75                           | 75  | 205 | 125 | 49 | +/-25mm   | 50mm                        | Surface Mounted | 4mm                      |
| EXA-100                          | 100 | 230 | 150 | 49 | +/-25mm   | 50mm                        | Surface Mounted | 5mm                      |
| EXA-125                          | 125 | 255 | 175 | 49 | +/-25mm   | 50mm                        | Surface Mounted | 5mm                      |

#### **MATERIALS**

- Aluminium 6063-T5 mill finish alloy.
- Supplied in 3050mm lengths.
- Spring steel treated centering bar with elongated spherical rods (at ~475mm centres).

#### **FIXINGS**

- Side members pre-drilled at ~475mm centres to accept countersunk head 6.5mm fixings.
- We recommend Latham Thixotropic Epoxy Adhesive be used in conjunction for superior securing.