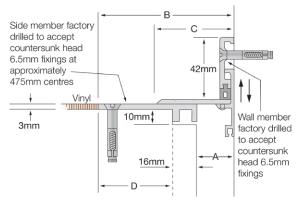

## **EXAL**

Illustrated: EXAL-25

| Aluminium<br>Code<br>ribbed deck | Α   | В   | С   | D  | Movement | Total Available<br>Movement | Overall Depth   | Cover Plate<br>Thickness |
|----------------------------------|-----|-----|-----|----|----------|-----------------------------|-----------------|--------------------------|
| EXAL-25                          | 25  | 90  | 50  | 49 | +/-20mm  | 40mm                        | Surface Mounted | 3mm                      |
| EXAL-50                          | 50  | 115 | 75  | 49 | +/-20mm  | 40mm                        | Surface Mounted | 3mm                      |
| EXAL-75                          | 75  | 140 | 100 | 49 | +/-20mm  | 40mm                        | Surface Mounted | 4mm                      |
| EXAL-100                         | 100 | 165 | 125 | 49 | +/-20mm  | 40mm                        | Surface Mounted | 5mm                      |
| EXAL-125                         | 125 | 190 | 150 | 49 | +/-20mm  | 40mm                        | Surface Mounted | 5mm                      |

#### **FIXINGS**

- Side and wall members pre-drilled at ~475mm centres to accept countersunk head 6.5mm fixings.
- We recommend Latham Thixotropic Epoxy Adhesive be used in conjunction for superior securing.