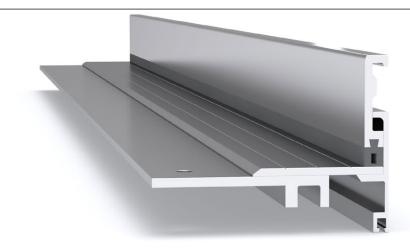

## **EXAL**

Illustrated: EXAL-25

| Aluminium<br>Code<br>ribbed deck | Α   | В   | С   | D  | Movement | Total Available<br>Movement | Overall Depth   | Cover Plate<br>Thickness |
|----------------------------------|-----|-----|-----|----|----------|-----------------------------|-----------------|--------------------------|
| EXAL-25                          | 25  | 90  | 50  | 49 | +/-20mm  | 40mm                        | Surface Mounted | 3mm                      |
| EXAL-50                          | 50  | 115 | 75  | 49 | +/-20mm  | 40mm                        | Surface Mounted | 3mm                      |
| EXAL-75                          | 75  | 140 | 100 | 49 | +/-20mm  | 40mm                        | Surface Mounted | 4mm                      |
| EXAL-100                         | 100 | 165 | 125 | 49 | +/-20mm  | 40mm                        | Surface Mounted | 5mm                      |
| EXAL-125                         | 125 | 190 | 150 | 49 | +/-20mm  | 40mm                        | Surface Mounted | 5mm                      |

### **FEATURES**

- Aluminium floor-to-wall expansion joint cover.
- Designed to finish flush with the surrounding floor finish (can be suitably packed up to height if required).
- Installed into a minimal recess, or providing the joint width is 62mm or larger, the system can simply hang over the edge of the slabs and no recess is required.