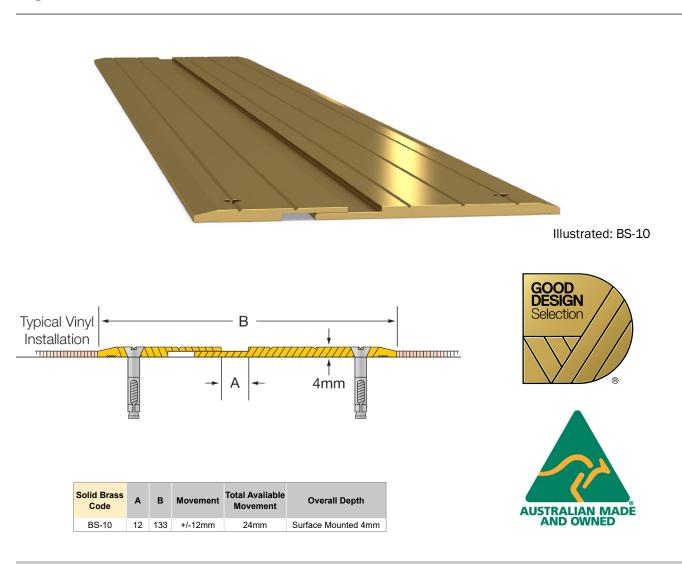

## FEATURES

- Brass floor expansion joint cover.
- Designed for installation in conjunction with vinyl flooring, in areas where limited horizontal movement is expected.
- Robust system suited to light duty pedestrian applications such as office buildings and supermarkets.

## MATERIALS

- Brass 380 mill finish alloy.
- Supplied in 4000mm lengths.