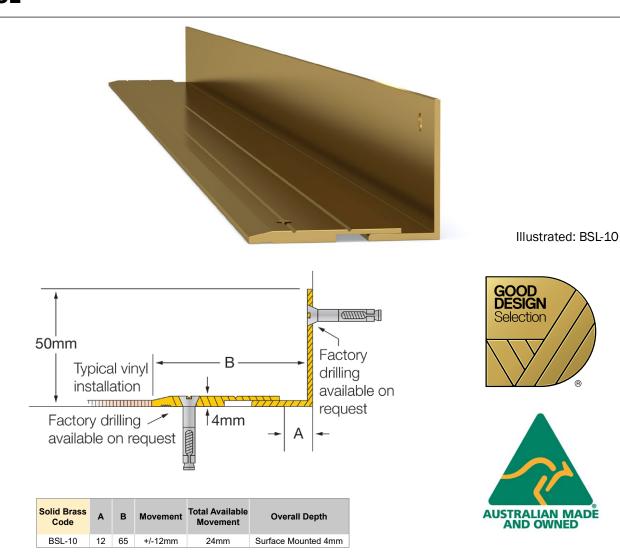

# Latham Surface-Line Series Brass Expansion Joint Cover **BSL**

# FEATURES

- Brass floor-to-wall expansion joint cover.
- Designed for installation in conjunction with vinyl flooring, in areas where limited horizontal movement is expected.
- Robust system suited to light duty pedestrian applications such as office buildings and supermarkets.

# MATERIALS

- Brass 380 mill finish alloy.
- Supplied in 4000mm lengths.

# FIXINGS

- The material is available with factory drilling for fixing at approximately 350mm centres on request.
- We recommend Latham Thixotropic Epoxy Adhesive be used in conjunction for superior securing.