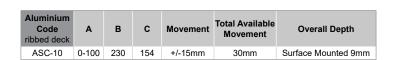

# **ASC**

Illustrated: ASC-10

## **MATERIALS**

- Aluminium 6063-T5 mill finish alloy.
- Supplied in 3050mm lengths.