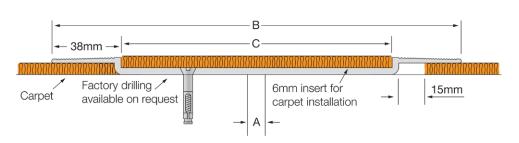

#### **FEATURES**

- Aluminium surface mounted slip joint cover.
- Designed for use with direct stick carpet flooring in areas where limited horizontal movement is expected.
- The cover will accept rubber backed carpet inserts of 6mm.
- Robust system suited to pedestrian applications.

#### **FIXINGS**

 The material is available with factory drilling for fixing on request.