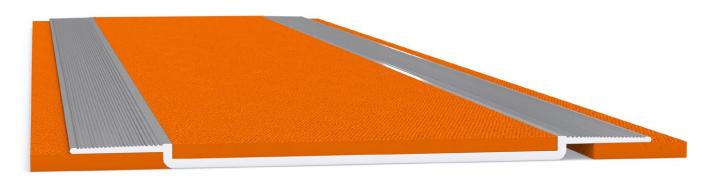

## **Latham Surface-Line Series Aluminium Expansion Joint Cover**

#### **FEATURES**

- Aluminium surface mounted slip joint cover.
- Designed for use with direct stick carpet flooring in areas where limited horizontal movement is expected.
- The cover will accept rubber backed carpet inserts of 6mm.
- Robust system suited to pedestrian applications.