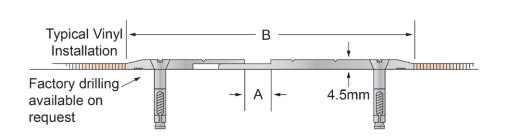

#### **FEATURES**

- Aluminium floor expansion joint cover.
- Designed for installation in conjunction with vinyl flooring, in areas where limited horizontal movement is expected.
- Robust system suited to light duty pedestrian applications such as office buildings and supermarkets.

#### **FIXINGS**

- The material is available with factory drilling for fixing at approximately 350mm centres on request.
- We recommend Latham Thixotropic Epoxy Adhesive be used in conjunction for superior securing.