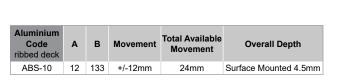

# **ABS**

Illustrated: ABS-10

## **MATERIALS**

- Aluminium 6063-T5 mill finish alloy.
- Supplied in 3050mm lengths.