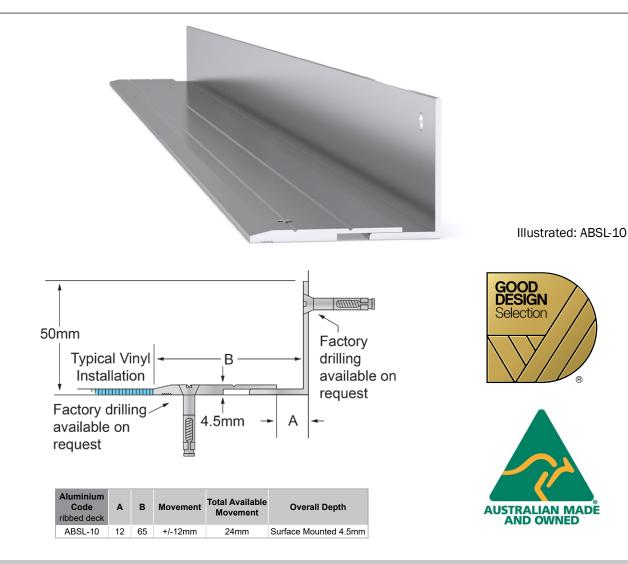

# Latham Surface-Line Series Aluminium Expansion Joint Cover

## FEATURES

- Aluminium floor-to-wall expansion joint cover.
- Designed for installation in conjunction with vinyl flooring, in areas where limited horizontal movement is expected.
- Robust system suited to light duty pedestrian applications such as office buildings and supermarkets.

# MATERIALS

- Aluminium 6063-T5 mill finish alloy.
- Supplied in 3050mm lengths.

#### FIXINGS

- The material is available with factory drilling for fixing at approximately 350mm centres on request.
- We recommend Latham Thixotropic Epoxy Adhesive be used in conjunction for superior securing.