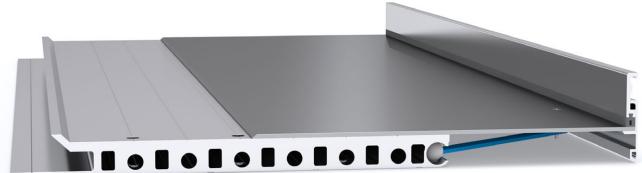

# Latham Seismic Series Aluminium Expansion Joint Cover with Stainless Steel Cover Plate **XLLS**

Illustrated: XLLS-150

| Stainless Steel<br>Code | A   | В    | С    | D   | E   | F  | G  | н    | Movement | Total Available<br>Movement | Cover Plate<br>Thickness | Countersunk<br>Head Fixings per<br>350mm centres |
|-------------------------|-----|------|------|-----|-----|----|----|------|----------|-----------------------------|--------------------------|--------------------------------------------------|
| XLLS-150                | 150 | 455  | 305  | 140 | 150 | 34 | 30 | 335  | +/-130mm | 260mm                       | 6mm                      | 3                                                |
| XLLS-200                | 200 | 605  | 405  | 190 | 200 | 34 | 30 | 435  | +/-180mm | 360mm                       | 6mm                      | 4                                                |
| XLLS-250                | 250 | 758  | 505  | 240 | 253 | 37 | 30 | 538  | +/-230mm | 460mm                       | 9mm                      | 5                                                |
| XLLS-300                | 300 | 908  | 605  | 290 | 303 | 37 | 30 | 638  | +/-280mm | 560mm                       | 9mm                      | 6                                                |
| XLLS-400                | 400 | 1208 | 805  | 390 | 403 | 37 | 30 | 838  | +/-380mm | 760mm                       | 9mm                      | 8                                                |
| XLLS-500                | 500 | 1510 | 1005 | 490 | 505 | 40 | 30 | 1040 | +/-480mm | 960mm                       | 12mm                     | 10                                               |
| XLLS-600                | 600 | 1825 | 1205 | 590 | 605 | 40 | 30 | 1240 | +/-580mm | 1160mm                      | 12mm                     | 10                                               |

## **FEATURES**

- Aluminium floor-to-wall expansion joint cover with a stainless steel cover plate.
- Accommodates normal thermal movement as well as seismic movement.
- Generally installed into a preformed recess.
- Contact your Latham representative to discuss custom manufacturing to suit exact requirements.

#### **MATERIALS**

- Aluminium 6063-T5 mill finish alloy.
- 304 Grade, 2B finish stainless steel cover plates.
- Spring steel treated centering bar with elongated spherical rods (at ~475mm centres).
- Supplied in 3050mm lengths.