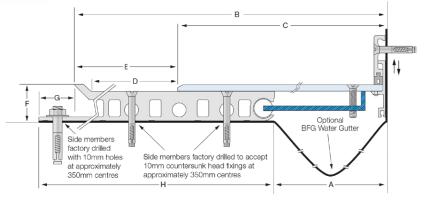

# Latham Seismic Series Aluminium Expansion Joint Cover with Stainless Steel Cover Plate **XLLS**

Illustrated: XLLS-150

| Stainless Steel<br>Code | A   | В    | С    | D   | E   | F  | G  | н    | Movement | Total Available<br>Movement | Cover Plate<br>Thickness | Countersunk<br>Head Fixings per<br>350mm centres |
|-------------------------|-----|------|------|-----|-----|----|----|------|----------|-----------------------------|--------------------------|--------------------------------------------------|
| XLLS-150                | 150 | 455  | 305  | 140 | 150 | 34 | 30 | 335  | +/-130mm | 260mm                       | 6mm                      | 3                                                |
| XLLS-200                | 200 | 605  | 405  | 190 | 200 | 34 | 30 | 435  | +/-180mm | 360mm                       | 6mm                      | 4                                                |
| XLLS-250                | 250 | 758  | 505  | 240 | 253 | 37 | 30 | 538  | +/-230mm | 460mm                       | 9mm                      | 5                                                |
| XLLS-300                | 300 | 908  | 605  | 290 | 303 | 37 | 30 | 638  | +/-280mm | 560mm                       | 9mm                      | 6                                                |
| XLLS-400                | 400 | 1208 | 805  | 390 | 403 | 37 | 30 | 838  | +/-380mm | 760mm                       | 9mm                      | 8                                                |
| XLLS-500                | 500 | 1510 | 1005 | 490 | 505 | 40 | 30 | 1040 | +/-480mm | 960mm                       | 12mm                     | 10                                               |
| XLLS-600                | 600 | 1825 | 1205 | 590 | 605 | 40 | 30 | 1240 | +/-580mm | 1160mm                      | 12mm                     | 10                                               |

## **FIXINGS**

- Side members pre-drilled at ~350mm centres to accept countersunk head 10mm fixings.
- Side screw holes pre-drilled for 10mm non countersunk fixings.
- Wall member pre-drilled at ~475mm centres to accept countersunk head 6.5mm fixings.