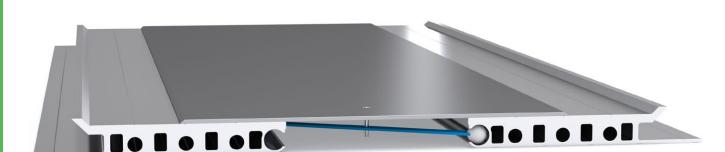

# Latham Seismic Series Aluminium Expansion Joint Cover with Stainless Steel Cover Plate **XLCS**

Illustrated: XLCS-150

| Stainless Steel<br>Code | A   | в    | с    | D   | E   | F  | G  | н   | Movement | Total Available<br>Movement | Cover Plate<br>Thickness | Countersunk<br>Head Fixings per<br>350mm centres |
|-------------------------|-----|------|------|-----|-----|----|----|-----|----------|-----------------------------|--------------------------|--------------------------------------------------|
| XLCS-150                | 150 | 490  | 320  | 75  | 85  | 34 | 30 | 200 | +/-135mm | 270mm                       | 6mm                      | 4                                                |
| XLCS-200                | 200 | 640  | 420  | 100 | 110 | 34 | 30 | 250 | +/-185mm | 370mm                       | 6mm                      | 4                                                |
| XLCS-250                | 250 | 796  | 520  | 125 | 138 | 37 | 30 | 306 | +/-235mm | 470mm                       | 9mm                      | 6                                                |
| XLCS-300                | 300 | 946  | 620  | 150 | 163 | 37 | 30 | 356 | +/-285mm | 570mm                       | 9mm                      | 8                                                |
| XLCS-400                | 400 | 1246 | 820  | 200 | 213 | 37 | 30 | 456 | +/-385mm | 770mm                       | 9mm                      | 10                                               |
| XLCS-500                | 500 | 1550 | 1020 | 250 | 265 | 40 | 30 | 560 | +/-485mm | 970mm                       | 12mm                     | 12                                               |
| XLCS-600                | 600 | 1850 | 1220 | 300 | 315 | 40 | 30 | 660 | +/-585mm | 1170mm                      | 12mm                     | 12                                               |

## MATERIALS

- Aluminium 6063-T5 mill finish alloy.
- 304 Grade, 2B finish stainless steel cover plates.
- Spring steel treated centering bar with elongated spherical rods (at ~475mm centres).
- Supplied in 3050mm lengths.