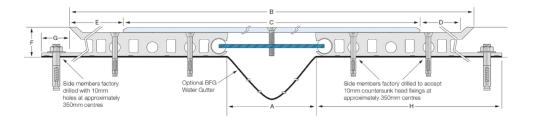

# Latham Seismic Series Aluminium Expansion Joint Cover with Stainless Steel Cover Plate **XLCS**

Illustrated: XLCS-150

| Stainless Steel<br>Code | A   | в    | с    | D   | E   | F  | G  | н   | Movement | Total Available<br>Movement | Cover Plate<br>Thickness | Countersunk<br>Head Fixings per<br>350mm centres |
|-------------------------|-----|------|------|-----|-----|----|----|-----|----------|-----------------------------|--------------------------|--------------------------------------------------|
| XLCS-150                | 150 | 490  | 320  | 75  | 85  | 34 | 30 | 200 | +/-135mm | 270mm                       | 6mm                      | 4                                                |
| XLCS-200                | 200 | 640  | 420  | 100 | 110 | 34 | 30 | 250 | +/-185mm | 370mm                       | 6mm                      | 4                                                |
| XLCS-250                | 250 | 796  | 520  | 125 | 138 | 37 | 30 | 306 | +/-235mm | 470mm                       | 9mm                      | 6                                                |
| XLCS-300                | 300 | 946  | 620  | 150 | 163 | 37 | 30 | 356 | +/-285mm | 570mm                       | 9mm                      | 8                                                |
| XLCS-400                | 400 | 1246 | 820  | 200 | 213 | 37 | 30 | 456 | +/-385mm | 770mm                       | 9mm                      | 10                                               |
| XLCS-500                | 500 | 1550 | 1020 | 250 | 265 | 40 | 30 | 560 | +/-485mm | 970mm                       | 12mm                     | 12                                               |
| XLCS-600                | 600 | 1850 | 1220 | 300 | 315 | 40 | 30 | 660 | +/-585mm | 1170mm                      | 12mm                     | 12                                               |

## FIXINGS

- Side members pre-drilled at ~350mm centres to accept countersunk head 10mm fixings.
- Side screw holes pre-drilled for 10mm non countersunk fixings.

BFG water

gutter

movement

GOOD DESIGN