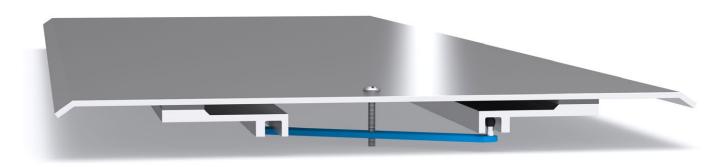

# **MSM**

Illustrated: MSM-100

| Aluminium Code | A   | В    | С  | Movement    | Total Available<br>Movement | Overall Depth | Cover Plate<br>Thickness |
|----------------|-----|------|----|-------------|-----------------------------|---------------|--------------------------|
| MSM-100        | 100 | 337  | 48 | +100/-92mm  | 192mm                       | 28mm          | 3mm                      |
| MSM-150        | 150 | 437  | 48 | +150/-142mm | 292mm                       | 28mm          | 3mm                      |
| MSM-200        | 200 | 537  | 48 | +200/-192mm | 392mm                       | 28mm          | 3mm                      |
| MSM-250        | 250 | 637  | 48 | +250/-242mm | 492mm                       | 28mm          | 3mm                      |
| MSM-300        | 300 | 737  | 48 | +300/-292mm | 592mm                       | 28mm          | 3mm                      |
| MSM-400        | 400 | 937  | 48 | +400/-392mm | 792mm                       | 28mm          | 3mm                      |
| MSM-500        | 500 | 1137 | 48 | +500/-492mm | 992mm                       | 28mm          | 3mm                      |
| MSM-600        | 600 | 1337 | 48 | +600/-592mm | 1192mm                      | 28mm          | 3mm                      |

#### **FEATURES**

- Aluminium wall or ceiling expansion joint cover.
- Accommodates normal thermal movement as well as seismic movement.
- Designed to be surface mounted on walls and ceilings, to sit 5mm proud of the surface.
- The actual movement available will depend on the physical structural joint and installation width.