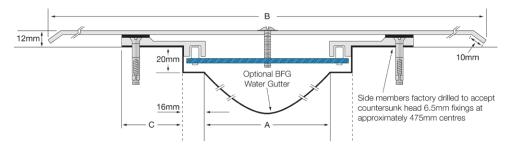

# **MSM**

Illustrated: MSM-100

| Aluminium Code | A   | В    | С  | Movement    | Total Available<br>Movement | Overall Depth | Cover Plate<br>Thickness |
|----------------|-----|------|----|-------------|-----------------------------|---------------|--------------------------|
| MSM-100        | 100 | 337  | 48 | +100/-92mm  | 192mm                       | 28mm          | 3mm                      |
| MSM-150        | 150 | 437  | 48 | +150/-142mm | 292mm                       | 28mm          | 3mm                      |
| MSM-200        | 200 | 537  | 48 | +200/-192mm | 392mm                       | 28mm          | 3mm                      |
| MSM-250        | 250 | 637  | 48 | +250/-242mm | 492mm                       | 28mm          | 3mm                      |
| MSM-300        | 300 | 737  | 48 | +300/-292mm | 592mm                       | 28mm          | 3mm                      |
| MSM-400        | 400 | 937  | 48 | +400/-392mm | 792mm                       | 28mm          | 3mm                      |
| MSM-500        | 500 | 1137 | 48 | +500/-492mm | 992mm                       | 28mm          | 3mm                      |
| MSM-600        | 600 | 1337 | 48 | +600/-592mm | 1192mm                      | 28mm          | 3mm                      |

### **MATERIALS**

- Aluminium 6063-T5 mill finish alloy (contact a Latham representative for anodising/powder coating options).
- Spring steel treated centering bar with elongated spherical rods (at ~475mm centres).
- Supplied in 3050mm lengths.

## **FIXINGS**

Side members pre-drilled at ~475mm centres to accept countersunk head 6.5mm fixings.