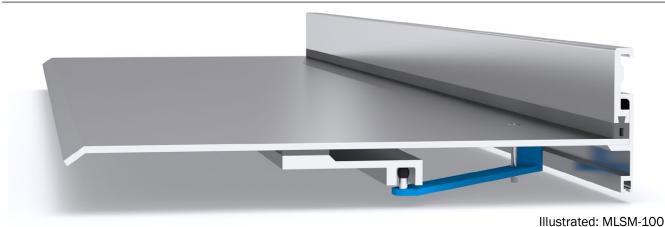

# Latham Seismic Series Aluminium Expansion Joint Cover **MLSM**

| Aluminium Code | A   | В    | С  | Movement    | Total Available<br>Movement | Overall Depth | Cover Plate<br>Thickness |
|----------------|-----|------|----|-------------|-----------------------------|---------------|--------------------------|
| MLSM-100       | 100 | 264  | 48 | +100/-85mm  | 185mm                       | 28mm          | 3mm                      |
| MLSM-150       | 150 | 364  | 48 | +150/-135mm | 285mm                       | 28mm          | 3mm                      |
| MLSM-200       | 200 | 464  | 48 | +200/-185mm | 385mm                       | 28mm          | 3mm                      |
| MLSM-250       | 250 | 564  | 48 | +250/-235mm | 485mm                       | 28mm          | 3mm                      |
| MLSM-300       | 300 | 664  | 48 | +300/-285mm | 585mm                       | 28mm          | 3mm                      |
| MLSM-400       | 400 | 864  | 48 | +400/-385mm | 785mm                       | 28mm          | 3mm                      |
| MLSM-500       | 500 | 1064 | 48 | +500/-485mm | 985mm                       | 28mm          | 3mm                      |
| MLSM-600       | 600 | 1264 | 48 | +600/-585mm | 1185mm                      | 28mm          | 3mm                      |

### **FEATURES**

- Aluminium wall-to-ceiling expansion joint cover.
- Accommodates normal thermal movement as well as seismic movement.
- Designed to be surface mounted on walls and ceilings, to sit 5mm proud of the surface.
- The actual movement available will depend on the physical structural joint and installation width.

## **MATERIALS**

- Aluminium 6063-T5 mill finish alloy. (contact a Latham representative for anodising/powder coating options).
- Spring steel treated centering bar with elongated spherical rods (at ~475mm centres).
- Supplied in 3050mm lengths.

### **FIXINGS**

 Side and wall members pre-drilled at ~475mm centres to accept countersunk head 6.5mm fixings.