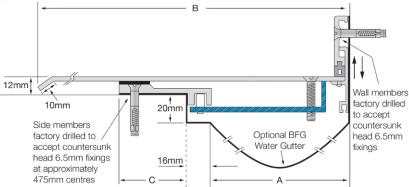

# Latham Seismic Series Aluminium Expansion Joint Cover **MLSM**

| Aluminium Code | A   | В    | С  | Movement    | Total Available<br>Movement | Overall Depth | Cover Plate<br>Thickness |
|----------------|-----|------|----|-------------|-----------------------------|---------------|--------------------------|
| MLSM-100       | 100 | 264  | 48 | +100/-85mm  | 185mm                       | 28mm          | 3mm                      |
| MLSM-150       | 150 | 364  | 48 | +150/-135mm | 285mm                       | 28mm          | 3mm                      |
| MLSM-200       | 200 | 464  | 48 | +200/-185mm | 385mm                       | 28mm          | 3mm                      |
| MLSM-250       | 250 | 564  | 48 | +250/-235mm | 485mm                       | 28mm          | 3mm                      |
| MLSM-300       | 300 | 664  | 48 | +300/-285mm | 585mm                       | 28mm          | 3mm                      |
| MLSM-400       | 400 | 864  | 48 | +400/-385mm | 785mm                       | 28mm          | 3mm                      |
| MLSM-500       | 500 | 1064 | 48 | +500/-485mm | 985mm                       | 28mm          | 3mm                      |
| MLSM-600       | 600 | 1264 | 48 | +600/-585mm | 1185mm                      | 28mm          | 3mm                      |

### **FEATURES**

- Aluminium wall-to-ceiling expansion joint cover.
- Accommodates normal thermal movement as well as seismic movement.
- Designed to be surface mounted on walls and ceilings, to sit 5mm proud of the surface.
- The actual movement available will depend on the physical structural joint and installation width.

### **FIXINGS**

 Side and wall members pre-drilled at ~475mm centres to accept countersunk head 6.5mm fixings.