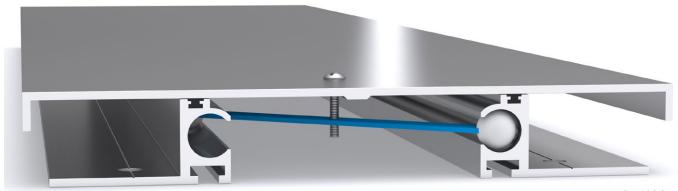

# **Latham Seismic Series Aluminium Expansion Joint Cover FWSM**

Illustrated: FWSM-100

| Aluminium Code | A   | В    | Movement    | Total Available<br>Movement | Cover Plate<br>Thickness |
|----------------|-----|------|-------------|-----------------------------|--------------------------|
| FWSM-100       | 100 | 260  | +100/-92mm  | 192mm                       | 2.5mm                    |
| FWSM-150       | 150 | 360  | +150/-142mm | 292mm                       | 2.5mm                    |
| FWSM-200       | 200 | 460  | +200/-192mm | 392mm                       | 2.5mm                    |
| FWSM-250       | 250 | 560  | +250/-242mm | 492mm                       | 2.5mm                    |
| FWSM-300       | 300 | 660  | +300/-292mm | 592mm                       | 2.5mm                    |
| FWSM-400       | 400 | 860  | +400/-392mm | 792mm                       | 3mm                      |
| FWSM-500       | 500 | 1060 | +500/-492mm | 992mm                       | 3mm                      |
| FWSM-600       | 600 | 1260 | +600/-592mm | 1192mm                      | 3mm                      |

## **FEATURES**

- Aluminium roof expansion joint cover accommodating both thermal and seismic movement.
- Designed to be surface mounted on slabs or hobs.
- Comes with standard water/wind barrier and top seal gaskets for the centre plate screw.
- Supplied with 1 splice plate per full length for installation over the junction between 2 plates to maintain water tightness.

### **MATERIALS**

- Aluminium 6063-T5 mill finish alloy.
- Supplied in 3050mm lengths.
- Spring steel treated centering bar with nylon spherical balls (at ~475mm centres).