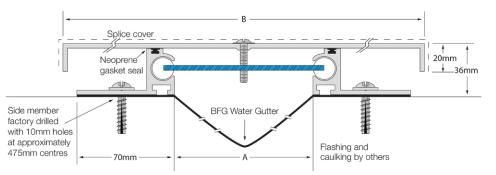

# **Latham Seismic Series Aluminium Expansion Joint Cover FWSM**

Illustrated: FWSM-100

| Aluminium Code | A   | В    | Movement    | Total Available<br>Movement | Cover Plate<br>Thickness |
|----------------|-----|------|-------------|-----------------------------|--------------------------|
| FWSM-100       | 100 | 260  | +100/-92mm  | 192mm                       | 2.5mm                    |
| FWSM-150       | 150 | 360  | +150/-142mm | 292mm                       | 2.5mm                    |
| FWSM-200       | 200 | 460  | +200/-192mm | 392mm                       | 2.5mm                    |
| FWSM-250       | 250 | 560  | +250/-242mm | 492mm                       | 2.5mm                    |
| FWSM-300       | 300 | 660  | +300/-292mm | 592mm                       | 2.5mm                    |
| FWSM-400       | 400 | 860  | +400/-392mm | 792mm                       | 3mm                      |
| FWSM-500       | 500 | 1060 | +500/-492mm | 992mm                       | 3mm                      |
| FWSM-600       | 600 | 1260 | +600/-592mm | 1192mm                      | 3mm                      |

## **FEATURES**

- Aluminium roof expansion joint cover accommodating both thermal and seismic movement.
- Designed to be surface mounted on slabs or hobs.
- Comes with standard water/wind barrier and top seal gaskets for the centre plate screw.
- Supplied with 1 splice plate per full length for installation over the junction between 2 plates to maintain water tightness.

### **MATERIALS**

- Aluminium 6063-T5 mill finish alloy.
- Supplied in 3050mm lengths.
- Spring steel treated centering bar with nylon spherical balls (at ~475mm centres).

### **FIXINGS**

- Side member pre-drilled at ~475mm centres for 10mm fasteners.
- End Closures, Transition Splices, Corners and Tees should be considered for roof joints. (Contact a Latham representative for more information)