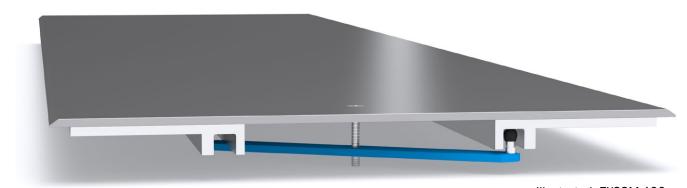

# **Latham Seismic Series Aluminium Expansion Joint Cover with Stainless Steel Cover Plate EXSSM**

Illustrated: EXSSM-100

| Stainless Steel<br>Code | A   | В   | С    | D  | Movement    | Total Available<br>Movement | Overall<br>Depth | Cover Plate<br>Thickness |
|-------------------------|-----|-----|------|----|-------------|-----------------------------|------------------|--------------------------|
| EXSSM-100               | 100 | 230 | 250  | 49 | +100/-90mm  | 190mm                       | 27mm             | 4mm                      |
| EXSSM-150               | 150 | 280 | 350  | 49 | +150/-140mm | 290mm                       | 28mm             | 5mm                      |
| EXSSM-200               | 200 | 330 | 450  | 49 | +200/-190mm | 390mm                       | 29mm             | 6mm                      |
| EXSSM-250               | 250 | 380 | 550  | 49 | +250/-240mm | 490mm                       | 29mm             | 6mm                      |
| EXSSM-300               | 300 | 430 | 650  | 49 | +300/-290mm | 590mm                       | 31mm             | 8mm                      |
| EXSSM-400               | 400 | 530 | 850  | 49 | +400/-390mm | 790mm                       | 31mm             | 8mm                      |
| EXSSM-500               | 500 | 630 | 1050 | 49 | +500/-490mm | 990mm                       | 33mm             | 10mm                     |
| EXSSM-600               | 600 | 730 | 1250 | 49 | +600/-590mm | 1190mm                      | 33mm             | 10mm                     |

# **FEATURES**

- Surface mounted aluminium floor expansion joint cover with a stainless steel cover plate.
- Accommodates normal thermal movement as well as seismic movement.
- Designed to finish flush with surrounding floor finish.
- Installed into a pre-formed recess.