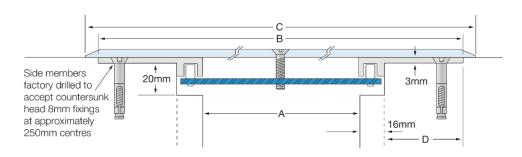

# **FIXINGS**

- Side members pre-drilled at ~250mm centres to accept countersunk head 8mm fixings.
- We recommend Latham Thixotropic Epoxy Adhesive be used in conjunction for superior securing.