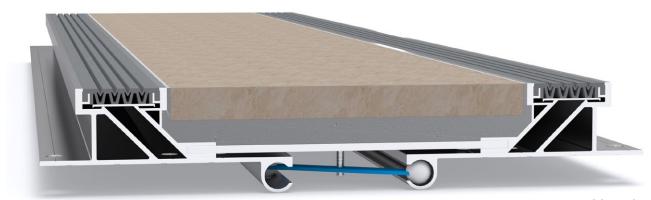

# Latham PAVA-Inlay Series Aluminium Expansion Joint Cover **SGAL**

Illustrated: SGAL-50

#### **FEATURES**

- Aluminium floor expansion joint cover.
- Designed to accommodate 50mm deep tile inlay.
- As opposed to sealant inserts which depress and debond, the Santoprene offers a maintenance free, neat, tidy, even wearing insert, able to cope with the required movement and traffic.

### **MATERIALS**

- Aluminium 6063-T5 mill finish alloy.
- Grey santoprene inserts (standard), buff and black available on request.
- Spring steel treated centering bar with nylon spherical
  balls (at ~475mm centres).
- Supplied in 2400mm lengths.