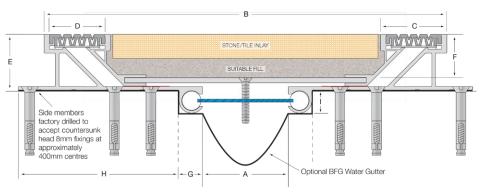

### **MATERIALS**

- Aluminium 6063-T5 mill finish alloy.
- Grey santoprene inserts (standard), buff and black available on request.
- Spring steel treated centering bar with nylon spherical
  balls (at ~475mm centres).
- Supplied in 2400mm lengths.

## **FIXINGS**

- Side members pre-drilled at ~400mm centres for 8mm countersunk head fixings.
- The tile must be fixed with a suitable bedding agent.