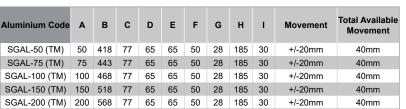

### **MATERIALS**

- Aluminium 6063-T5 mill finish alloy.
- Grey santoprene inserts (standard), buff and black available on request.
- Spring steel treated centering bar with nylon spherical
  balls (at ~475mm centres).
- Supplied in 2400mm lengths.