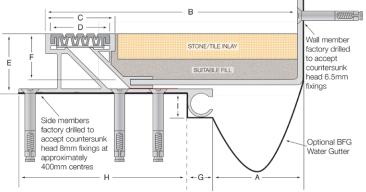

# Latham PAVA-Inlay Series Aluminium Expansion Joint Cover **SGALL**

| 1 |                |     |     |    | 1  |    |    |    |     |    |          |                             |
|---|----------------|-----|-----|----|----|----|----|----|-----|----|----------|-----------------------------|
|   | Aluminium Code | A   | В   | С  | D  | E  | F  | G  | н   | ı  | Movement | Total Available<br>Movement |
|   | SGALL-50 (TM)  | 50  | 234 | 77 | 65 | 65 | 50 | 28 | 185 | 30 | +/-10mm  | 20mm                        |
|   | SGALL-75 (TM)  | 75  | 259 | 77 | 65 | 65 | 50 | 28 | 185 | 30 | +/-10mm  | 20mm                        |
|   | SGALL-100 (TM) | 100 | 284 | 77 | 65 | 65 | 50 | 28 | 185 | 30 | +/-10mm  | 20mm                        |
|   | SGALL-150 (TM) | 150 | 334 | 77 | 65 | 65 | 50 | 28 | 185 | 30 | +/-10mm  | 20mm                        |
|   | SGALL-200 (TM) | 200 | 384 | 77 | 65 | 65 | 50 | 28 | 185 | 30 | +/-10mm  | 20mm                        |

#### **FIXINGS**

- Side members pre-drilled at ~400mm centres for 8mm countersunk head fixings.
- Wall member pre-drilled at ~475mm centres to accept countersunk head 6.5mm fixings.
- The tile must be fixed with a suitable bedding agent.