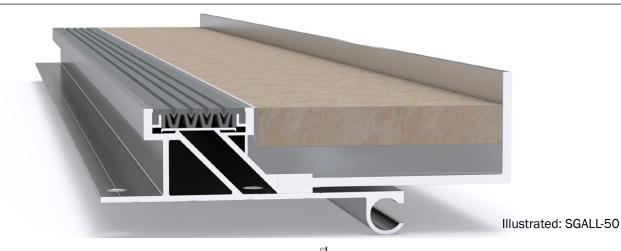

# Latham PAVA-Inlay Series Aluminium Expansion Joint Cover **SGALL**

| 1 |                |     |     |    | 1  |    |    |    |     |    |          |                             |
|---|----------------|-----|-----|----|----|----|----|----|-----|----|----------|-----------------------------|
|   | Aluminium Code | A   | В   | С  | D  | E  | F  | G  | н   | ı  | Movement | Total Available<br>Movement |
|   | SGALL-50 (TM)  | 50  | 234 | 77 | 65 | 65 | 50 | 28 | 185 | 30 | +/-10mm  | 20mm                        |
|   | SGALL-75 (TM)  | 75  | 259 | 77 | 65 | 65 | 50 | 28 | 185 | 30 | +/-10mm  | 20mm                        |
|   | SGALL-100 (TM) | 100 | 284 | 77 | 65 | 65 | 50 | 28 | 185 | 30 | +/-10mm  | 20mm                        |
|   | SGALL-150 (TM) | 150 | 334 | 77 | 65 | 65 | 50 | 28 | 185 | 30 | +/-10mm  | 20mm                        |
|   | SGALL-200 (TM) | 200 | 384 | 77 | 65 | 65 | 50 | 28 | 185 | 30 | +/-10mm  | 20mm                        |

## **FEATURES**

- Aluminium floor-to-wall expansion joint cover.
- Designed to accommodate 50mm deep tile inlay.
- As opposed to sealant inserts which depress and debond, the Santoprene offers a maintenance free, neat, tidy, even wearing insert, able to cope with the required movement and traffic.

#### **MATERIALS**

- Aluminium 6063-T5 mill finish alloy.
- Grey santoprene inserts (standard), buff and black available on request.
- Supplied in 3050mm lengths.