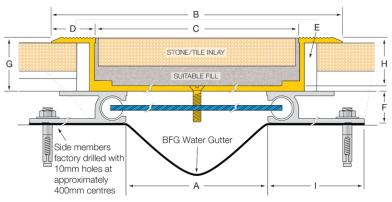

## **FEATURES**

- Brass and aluminium floor expansion joint cover.
- Designed to accommodate 33mm deep tile inlay.
- The tapered edge surface mounted cover plates control the movement in the structure.
- The joint has a serrated top brass flange for additional **FURTHER TECHNICAL SPECIFICATIONS** slip resistance.

### **MATERIALS**

- Aluminium 6063-T5 mill finish alloy.
- Brass 380 mill finish alloy.
- Spring steel treated centering bar with nylon spherical balls (at ~475mm centres).
- Supplied in 3050mm lengths (brass sections supplied in 4000mm lengths).

#### **FIXINGS**

- Side member pre-drilled at ~400mm centres for 10mm fasteners.
- The tile must be fixed with a suitable bedding agent.

- Website Link PDF and DWG Details
- **Product Information**
- **Joint Specifications**
- Fire Rated Systems
- Full Product Catalogue
- **Architectural Specifications**
- Warranty