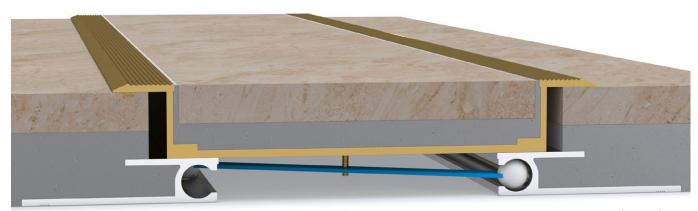

# **Latham PAVA-Inlay Series Brass and Aluminium Expansion Joint Cover BSMP**

Illustrated: BSMP-50

## **FEATURES**

- Brass and aluminium floor expansion joint cover.
- Designed to accommodate 33mm deep tile inlay.
- The tapered edge surface mounted cover plates control the movement in the structure.
- The joint has a serrated top brass flange for additional **FURTHER TECHNICAL SPECIFICATIONS** slip resistance.