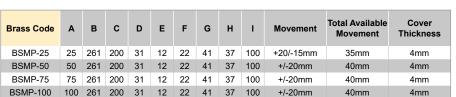

### **MATERIALS**

- Aluminium 6063-T5 mill finish alloy.
- Brass 380 mill finish alloy.
- Spring steel treated centering bar with nylon spherical balls (at ~475mm centres).
- Supplied in 3050mm lengths (brass sections supplied in 4000mm lengths).

#### **FIXINGS**

- Side member pre-drilled at ~400mm centres for 10mm fasteners.
- The tile must be fixed with a suitable bedding agent.

- Website Link PDF and DWG Details
- **Product Information**
- **Joint Specifications**
- Fire Rated Systems
- Full Product Catalogue
- **Architectural Specifications**
- Warranty