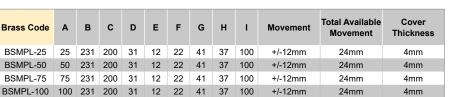

## **MATERIALS**

- Aluminium 6063-T5 mill finish alloy.
- Brass 380 mill finish alloy.
- Supplied in 3050mm lengths (brass section supplied in 4000mm lengths).

### **FIXINGS**

- Side member pre-drilled at ~400mm centres for 10mm fasteners.
- Wall member pre-drilled at ~475mm centres to accept countersunk head 6.5mm fixings.
- The tile must be fixed with a suitable bedding agent.