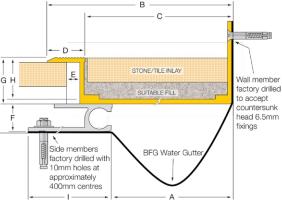

### **FEATURES**

- Brass and aluminium floor expansion joint cover.
- Designed to accommodate 33mm deep tile inlay.
- The tapered edge surface mounted cover plates control the movement in the structure.
- The joint has a serrated top brass flange for additional
  slip resistance.

### **FIXINGS**

- Side member pre-drilled at ~400mm centres for 10mm fasteners.
- Wall member pre-drilled at ~475mm centres to accept countersunk head 6.5mm fixings.
- The tile must be fixed with a suitable bedding agent.