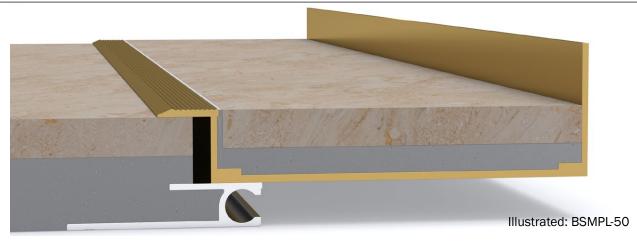

# Latham PAVA-Inlay Series Brass and Aluminium Expansion Joint Cover **BSMPL**

### **FEATURES**

- Brass and aluminium floor expansion joint cover.
- Designed to accommodate 33mm deep tile inlay.
- The tapered edge surface mounted cover plates control the movement in the structure.
- The joint has a serrated top brass flange for additional
  slip resistance.