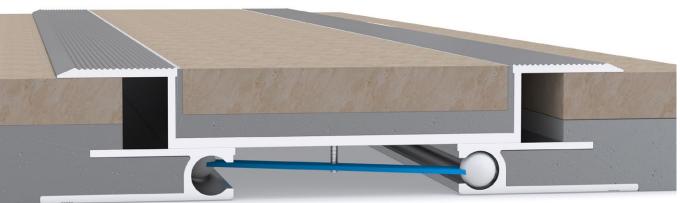

## FEATURES

- Aluminium floor expansion joint cover.
- Designed to accommodate 30mm deep tile inlay.
- The tapered edge surface mounted cover plates control the movement in the structure.
- The joint has a serrated top aluminium flange for additional slip resistance.

## MATERIALS

- Aluminium 6063-T5 mill finish alloy.
- Spring steel treated centering bar with nylon spherical balls (at ~475mm centres).
- Supplied in 3050mm lengths.

### FIXINGS

- Side member pre-drilled at ~400mm centres for 10mm fasteners.
- The tile must be fixed with a suitable bedding agent.