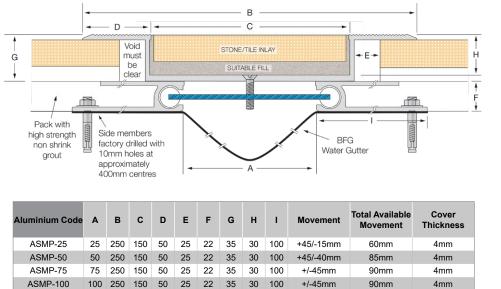

## MATERIALS

- Aluminium 6063-T5 mill finish alloy.
- Spring steel treated centering bar with nylon spherical balls (at ~475mm centres).
- Supplied in 3050mm lengths.

### FIXINGS

- Side member pre-drilled at ~400mm centres for 10mm fasteners.
- The tile must be fixed with a suitable bedding agent.