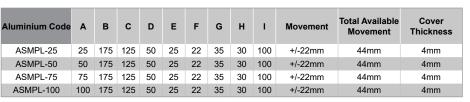

## **MATERIALS**

- Aluminium 6063-T5 mill finish alloy.
- · Supplied in 3050mm lengths.

#### **FIXINGS**

- Side member pre-drilled at ~400mm centres for 10mm fasteners.
- Wall member pre-drilled at ~475mm centres to accept countersunk head 6.5mm fixings.
- The tile must be fixed with a suitable bedding agent.