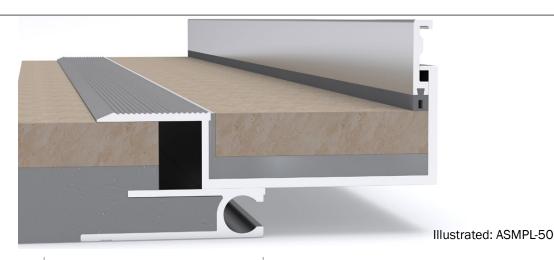

# Latham PAVA-Inlay Series Aluminium Expansion Joint Cover **ASMPL**

## **FEATURES**

- Aluminium floor-to-wall expansion joint cover.
- Designed to accommodate 30mm deep tile inlay.
- The tapered edge surface mounted cover plates control the movement in the structure.
- The joint has a serrated top aluminium flange for additional slip resistance.