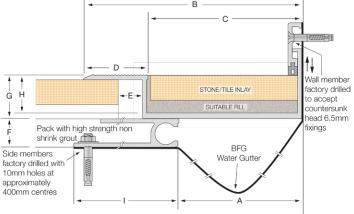

## **FEATURES**

- Aluminium floor-to-wall expansion joint cover.
- Designed to accommodate 30mm deep tile inlay.
- The tapered edge surface mounted cover plates control the movement in the structure.
- The joint has a serrated top aluminium flange for additional slip resistance.

#### **FIXINGS**

- Side member pre-drilled at ~400mm centres for 10mm fasteners.
- Wall member pre-drilled at ~475mm centres to accept countersunk head 6.5mm fixings.
- The tile must be fixed with a suitable bedding agent.