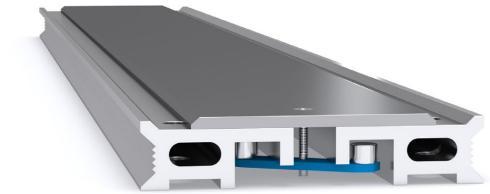

# Latham Heavy Duty Series Aluminium Expansion Joint Cover with Stainless Steel Cover Plate **HHS**

Illustrated: HHS-25

#### **FEATURES**

- Aluminium floor expansion joint cover with a stainless steel coverplate.
- Designed for heavy pedestrian applications and can accommodate some light vehicular traffic.
- 25mm below floor finish.
- Installed in a pre-formed recess, in conjunction with mechanical fixings.

### **MATERIALS**

- Aluminium 6063-T5 mill finish alloy.
- 304 Grade, 2B finish stainless steel cover plates.
- Spring steel treated centering bar with elongated spherical rods (at ~475mm centres).
- Supplied in 3050mm lengths.