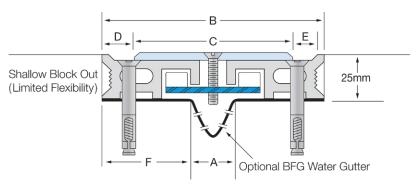

#### **FEATURES**

- Aluminium floor expansion joint cover with a stainless steel coverplate.
- Designed for heavy pedestrian applications and can accommodate some light vehicular traffic.
- 25mm below floor finish.
- Installed in a pre-formed recess, in conjunction with mechanical fixings.

### **MATERIALS**

- Aluminium 6063-T5 mill finish alloy.
- 304 Grade, 2B finish stainless steel cover plates.
- Spring steel treated centering bar with elongated spherical rods (at ~475mm centres).
- Supplied in 3050mm lengths.

## **FIXINGS**

 Side members pre-drilled at ~350mm centres for 8mm countersunk head fixings.