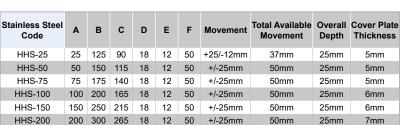

### **MATERIALS**

- Aluminium 6063-T5 mill finish alloy.
- 304 Grade, 2B finish stainless steel cover plates.
- Spring steel treated centering bar with elongated spherical rods (at ~475mm centres).
- Supplied in 3050mm lengths.