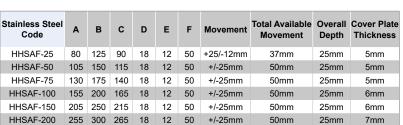

## **FIXINGS**

 Side members pre-drilled at ~350mm centres for 8mm countersunk head fixings.