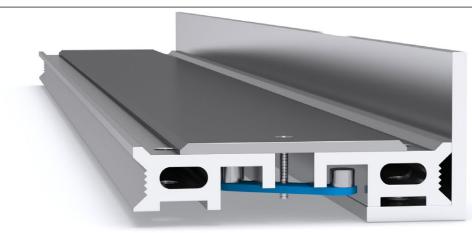

# Latham Heavy Duty Series Aluminium Expansion Joint Cover with Stainless Steel Cover Plate **HHSAF**

Illustrated: HHSAF-25

## **FEATURES**

- Aluminium floor expansion joint cover with a stainless steel coverplate.
- Designed for heavy pedestrian applications and can accommodate some light vehicular traffic.
- Installed in a pre-formed recess, in conjunction with mechanical fixings.

#### **MATERIALS**

- Aluminium 6063-T5 mill finish alloy.
- 304 Grade, 2B finish stainless steel cover plates.
- Spring steel treated centering bar with elongated spherical rods (at ~475mm centres).
- Supplied in 3050mm lengths.