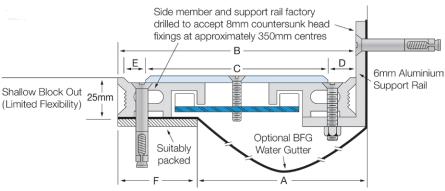

## **FIXINGS**

 Side members pre-drilled at ~350mm centres for 8mm countersunk head fixings.