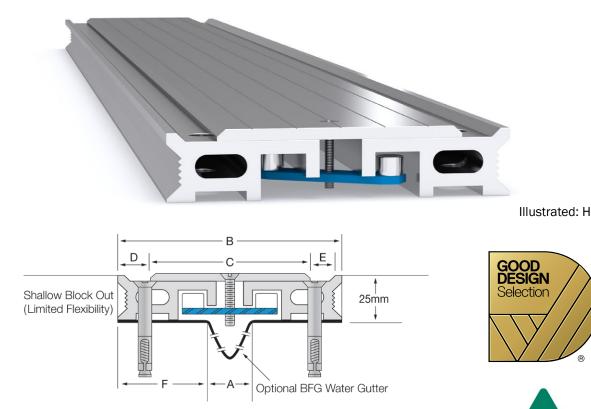

# Latham Heavy Duty Series Aluminium Expansion Joint Cover HHA

| Aluminium<br>Code | A   | в   | с   | D  | E  | F  | Movement  | Total Available<br>Movement | Overall<br>Depth | Cover Plate<br>Thickness |
|-------------------|-----|-----|-----|----|----|----|-----------|-----------------------------|------------------|--------------------------|
| HHA-25            | 25  | 125 | 90  | 18 | 12 | 50 | +25/-12mm | 37mm                        | 25mm             | 5mm                      |
| HHA-50            | 50  | 150 | 115 | 18 | 12 | 50 | +/-25mm   | 50mm                        | 25mm             | 5mm                      |
| HHA-75            | 75  | 175 | 140 | 18 | 12 | 50 | +/-25mm   | 50mm                        | 25mm             | 5mm                      |
| HHA-100           | 100 | 200 | 165 | 18 | 12 | 50 | +/-25mm   | 50mm                        | 25mm             | 6mm                      |
| HHA-150*          | 150 | 250 | 215 | 18 | 12 | 50 | +/-25mm   | 50mm                        | 25mm             | 6mm                      |
| HHA-200*          | 200 | 300 | 265 | 18 | 12 | 50 | +/-25mm   | 50mm                        | 25mm             | 7mm                      |

| AUSTRALIAN MADE<br>AND OWNED |
|------------------------------|

\*Denotes smooth cover plate

## **FEATURES**

- Aluminium floor expansion joint cover.
- Designed for heavy pedestrian applications and can accommodate some light vehicular traffic.
- 25mm below floor finish.
- Installed in a pre-formed recess, in conjunction with mechanical fixings.

# **MATERIALS**

- Aluminium 6063-T5 mill finish alloy.
- Spring steel treated centering bar with elongated spherical rods (at ~475mm centres).
- Supplied in 3050mm lengths.

#### FIXINGS

Side members pre-drilled at ~350mm centres for 8mm countersunk head fixings.