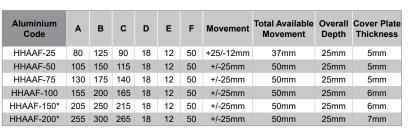

### **MATERIALS**

- Aluminium 6063-T5 mill finish alloy.
- Spring steel treated centering bar with elongated spherical rods (at ~475mm centres).
- Supplied in 3050mm lengths.

#### **FIXINGS**

Side members pre-drilled at ~350mm centres for 8mm countersunk head fixings.