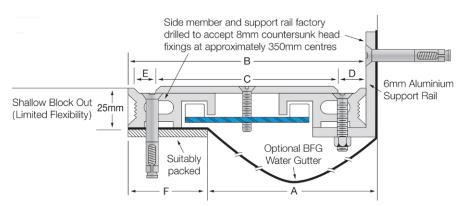

### **MATERIALS**

- Aluminium 6063-T5 mill finish alloy.
- Spring steel treated centering bar with elongated spherical rods (at ~475mm centres).
- Supplied in 3050mm lengths.

#### **FIXINGS**

Side members pre-drilled at ~350mm centres for 8mm countersunk head fixings.