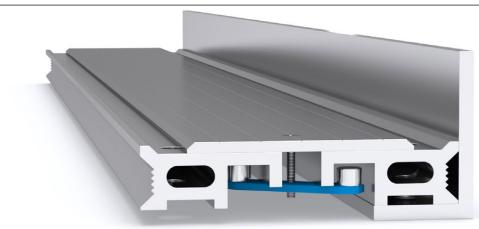

## HHAAF

Illustrated: HHAAF-25

### **FEATURES**

- Aluminium floor expansion joint cover.
- Designed for heavy pedestrian applications and can accommodate some light vehicular traffic.
- Installed in a pre-formed recess, in conjunction with mechanical fixings.

### **MATERIALS**

- Aluminium 6063-T5 mill finish alloy.
- Spring steel treated centering bar with elongated spherical rods (at ~475mm centres).
- Supplied in 3050mm lengths.