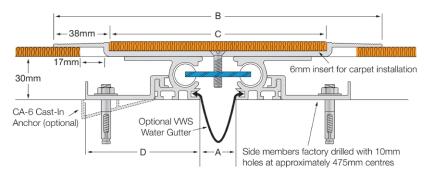

#### **MATERIALS**

- Aluminium 6063-T5 mill finish alloy.
- Supplied in 3050mm lengths.
- Spring steel treated centering bar with nylon spherical balls (at ~475mm centres).

### **FIXINGS**

- Supplied with clip-on CA-16 Block-Out Anchors (10mm holes pre-drilled) installed at ~500mm centres.
- On request: CA-6 Cast-In Anchors can be supplied for cast-in installations.