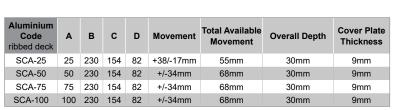

#### **MATERIALS**

- Aluminium 6063-T5 mill finish alloy.
- Supplied in 3050mm lengths.
- Spring steel treated centering bar with nylon spherical balls (at ~475mm centres).

### **FIXINGS**

- Supplied with clip-on CA-16 Block-Out Anchors (10mm holes pre-drilled) installed at ~500mm centres.
- On request: CA-6 Cast-In Anchors can be supplied for cast-in installations.