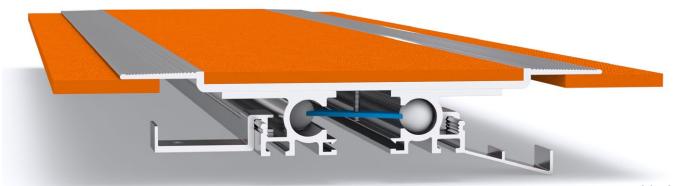

# Latham Carpet-Line Series Aluminium Expansion Joint Cover **SCA**

Illustrated: SCA-25

## **FEATURES**

- Aluminium floor expansion joint cover.
- Suited to carpet flooring applications.
- These joint covers should be used in conjunction with carpet and underlay, direct stick carpet or carpet tiles.
- 30mm depth below carpet base.
- Installed in a preformed recess or cast-in.

#### **MATERIALS**

- Aluminium 6063-T5 mill finish alloy.
- Supplied in 3050mm lengths.
- Spring steel treated centering bar with nylon spherical balls (at ~475mm centres).